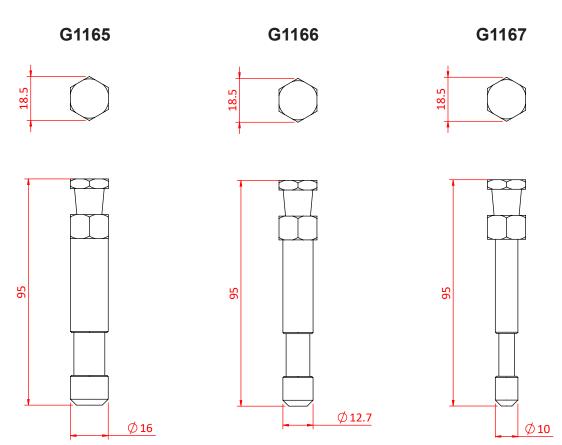

## **Snap In Pins**

| A range of stainless steel snap in pins. |                                                                                     |
|------------------------------------------|-------------------------------------------------------------------------------------|
| Part Nos                                 | G1165 - Ø16mm (0.63")<br>G1166 - Ø12.7mm (0.50")<br>G1167 - Ø10mm (0.39")           |
| Materials                                | Stainless Steel<br>Grade 8.8 Fasteners                                              |
| WLL                                      | Not Rated                                                                           |
| Weight                                   | G1165 - 0.13Kg (0.29 lbs)<br>G1166 - 0.10Kg (0.22 lbs)<br>G1167 - 0.07Kg (0.15 lbs) |

Dimensions in mm

Doughty Engineering Ltd - Crow Arch Lane, Ringwood, Hampshire, BH24 1NZ, UK +44 (0) 1425 478961, sales@doughty-engineering.co.uk - www.doughty-engineering.co.uk