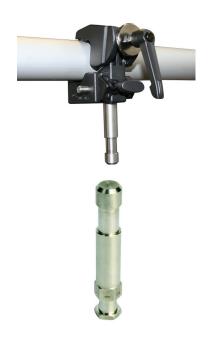

## **Snap In Pins**

| A range of stainless steel snap in pins. |                                                                                     |
|------------------------------------------|-------------------------------------------------------------------------------------|
| Part Nos                                 | G1165 - Ø16mm (0.63")<br>G1166 - Ø12.7mm (0.50")<br>G1167 - Ø10mm (0.39")           |
| Materials                                | Stainless Steel<br>Grade 8.8 Fasteners                                              |
| WLL                                      | Not Rated                                                                           |
| Weight                                   | G1165 - 0.13Kg (0.29 lbs)<br>G1166 - 0.10Kg (0.22 lbs)<br>G1167 - 0.07Kg (0.15 lbs) |