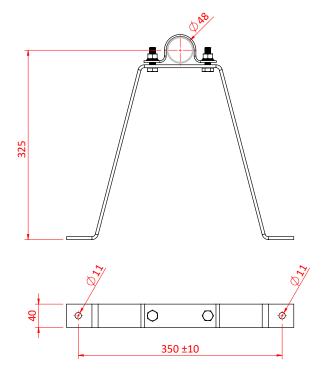

## **Product Data Sheet**

| A Steel Dine to Well Procket |                                          |
|------------------------------|------------------------------------------|
| A Steel Pipe to Wall Bracket |                                          |
| Part Nos                     | T33300 - 325mm (12.80")                  |
| Tube Diameter                | Ø48mm (1.89")                            |
| Material                     | S275 Mild Steel<br>Fasteners - Grade 8.8 |
| Finish                       | Zinc Plated                              |
| Weight                       | T33300 - 1.46Kg (3.21 lbs)               |
| WLL                          | T33300 - 30Kg                            |
| Factor of Safety             | 5:1                                      |

Dimensions in mm

Doughty Engineering Ltd - Crow Arch Lane, Ringwood, Hampshire, BH24 1NZ, UK +44 (0) 1425 478961, sales@doughty-engineering.co.uk - www.doughty-engineering.co.uk