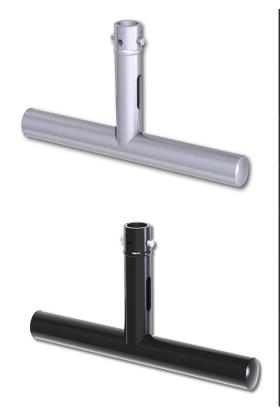

## Modular Tee

## **Product Data Sheet**

| A Modular Tee from the Modular Rigging product range. |                                        |
|-------------------------------------------------------|----------------------------------------|
| Part Nos                                              | T45760 - Silver<br>T45761 - Black      |
| Tube Diameter                                         | Ø48mm (1.89")                          |
| Material                                              | AW6082 T6 Aluminium                    |
| Finish                                                | Polished or powder painted satin black |
| Weight                                                | 1.30Kg (2.86 lbs)                      |
| WLL                                                   | 100Kg                                  |
| Factor of Safety                                      | 5:1                                    |