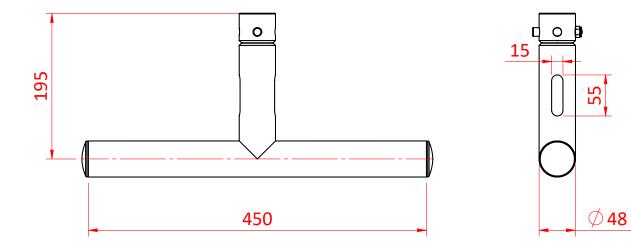

Dimensions in mm

Doughty Engineering Ltd - Crow Arch Lane, Ringwood, Hampshire, BH24 1NZ, UK +44 (0) 1425 478961, sales@doughty-engineering.co.uk - www.doughty-engineering.co.uk