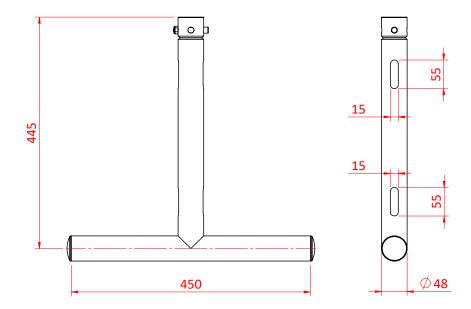

Dimensions in mm

Doughty Engineering Ltd - Crow Arch Lane, Ringwood, Hampshire, BH24 1NZ, UK +44 (0) 1425 478961, sales@doughty-engineering.co.uk - www.doughty-engineering.co.uk