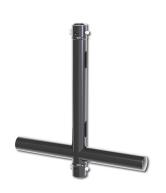

## Modular Tee with Through Connector

**Product Data Sheet** 

| A Modular Tee with Through Connector from the Modular Rigging product range. |                                        |
|------------------------------------------------------------------------------|----------------------------------------|
| Part Nos                                                                     | T45767 - Silver<br>T45768 - Black      |
| Tube Diameter                                                                | Ø48mm (1.89")                          |
| Material                                                                     | AW6082 T6 Aluminium                    |
| Finish                                                                       | Polished or powder painted satin black |
| Weight                                                                       | 2.11Kg (4.63 lbs)                      |
| WLL                                                                          | 100Kg                                  |
| Factor of Safety                                                             | 5:1                                    |