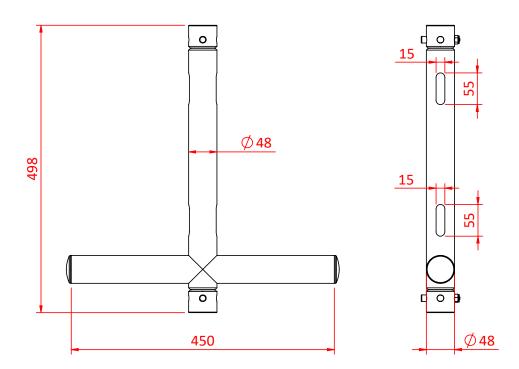

Dimensions in mm

Doughty Engineering Ltd - Crow Arch Lane, Ringwood, Hampshire, BH24 1NZ, UK +44 (0) 1425 478961, sales@doughty-engineering.co.uk - www.doughty-engineering.co.uk