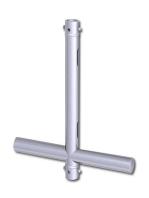

## Modular Tee with Through Connector

**Product Data Sheet** 

| A Modular Tee with Through Connector from the Modular Rigging product range. |                                        |
|------------------------------------------------------------------------------|----------------------------------------|
| Part Nos                                                                     | T45767 - Silver<br>T45768 - Black      |
| Tube Diameter                                                                | Ø48mm (1.89")                          |
| Material                                                                     | AW6082 T6 Aluminium                    |
| Finish                                                                       | Polished or powder painted satin black |
| Weight                                                                       | 2.11Kg (4.63 lbs)                      |
| WLL                                                                          | 100Kg                                  |
| Factor of Safety                                                             | 5:1                                    |