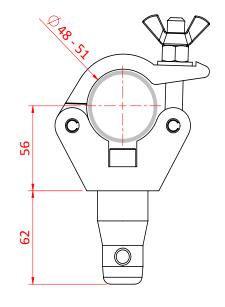

## Doughty Clamp with Half Connector

**Product Data Sheet** 

| A Standard Doughty Clamp fitted with a Half Connector to work with Modular Rigging components. |                                                                                            |
|------------------------------------------------------------------------------------------------|--------------------------------------------------------------------------------------------|
| Part Nos                                                                                       | T45800 - Polished<br>T45801 - Powder Painted Satin Black                                   |
| Tube Diameter                                                                                  | Ø48 - 51mm (1.89" - 2.01")                                                                 |
| Materials                                                                                      | Main Body - AW6082 T6 Aluminium<br>Roll Pins - Stainless Steel<br>Eyebolt Assy - Grade 8.8 |
| Max Tightening<br>Torque                                                                       | 30Nm                                                                                       |
| Fixings                                                                                        | Aluminium Half Connector                                                                   |
| WLL                                                                                            | 100Kg Vertical Load                                                                        |
| Weight                                                                                         | 0.78Kg (1.72 lbs)                                                                          |
| Factor of Safety                                                                               | 5:1                                                                                        |

Dimensions in mm

Doughty Engineering Ltd - Crow Arch Lane, Ringwood, Hampshire, BH24 1NZ, UK +44 (0) 1425 478961, sales@doughty-engineering.co.uk - www.doughty-engineering.co.uk