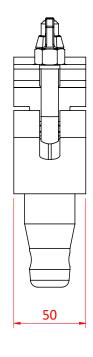

## Doughty Clamp with Half Connector

**Product Data Sheet** 

| A Standard Doughty Clamp fitted with a Half Connector to work with Modular Rigging components. |                                                                                            |
|------------------------------------------------------------------------------------------------|--------------------------------------------------------------------------------------------|
| Part Nos                                                                                       | T45800 - Polished<br>T45801 - Powder Painted Satin Black                                   |
| Tube Diameter                                                                                  | Ø48 - 51mm (1.89" - 2.01")                                                                 |
| Materials                                                                                      | Main Body - AW6082 T6 Aluminium<br>Roll Pins - Stainless Steel<br>Eyebolt Assy - Grade 8.8 |
| Max Tightening<br>Torque                                                                       | 30Nm                                                                                       |
| Fixings                                                                                        | Aluminium Half Connector                                                                   |
| WLL                                                                                            | 100Kg Vertical Load                                                                        |
| Weight                                                                                         | 0.78Kg (1.72 lbs)                                                                          |
| Factor of Safety                                                                               | 5:1                                                                                        |

Dimensions in mm

Doughty Engineering Ltd - Crow Arch Lane, Ringwood, Hampshire, BH24 1NZ, UK +44 (0) 1425 478961, sales@doughty-engineering.co.uk - www.doughty-engineering.co.uk