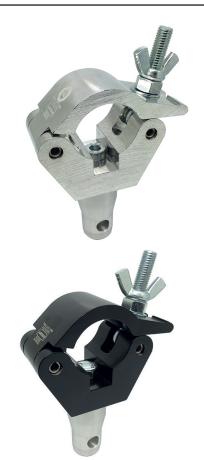

## Doughty Clamp with Half Connector

**Product Data Sheet** 

| A Standard Doughty Clamp fitted with a Half Connector to work with Modular Rigging components. |                                                                                            |
|------------------------------------------------------------------------------------------------|--------------------------------------------------------------------------------------------|
| Part Nos                                                                                       | T45800 - Polished<br>T45801 - Powder Painted Satin Black                                   |
| Tube Diameter                                                                                  | Ø48 - 51mm (1.89" - 2.01")                                                                 |
| Materials                                                                                      | Main Body - AW6082 T6 Aluminium<br>Roll Pins - Stainless Steel<br>Eyebolt Assy - Grade 8.8 |
| Max Tightening<br>Torque                                                                       | 30Nm                                                                                       |
| Fixings                                                                                        | Aluminium Half Connector                                                                   |
| WLL                                                                                            | 100Kg Vertical Load                                                                        |
| Weight                                                                                         | 0.78Kg (1.72 lbs)                                                                          |
| Factor of Safety                                                                               | 5:1                                                                                        |