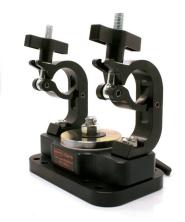

## Followspot Rail Mount

**Product Data Sheet** 

| An assembly designed to allow a followspot to be mounted to a rail, enabling 360° of smooth rotation. |                                         |
|-------------------------------------------------------------------------------------------------------|-----------------------------------------|
| Part Nos                                                                                              | T54410                                  |
| Materials                                                                                             | AW6082 Aluminium<br>Grade 8.8 Fasteners |
| Finish                                                                                                | Powder Painted Black                    |
| Weight                                                                                                | 4.99Kg (11 lbs)                         |
| WLL                                                                                                   | 50Kg                                    |
| Factor of Safety                                                                                      | 5:1                                     |
| Tube Diameter                                                                                         | Ø48-51mm (1.89" - 2.01")                |
| Useage                                                                                                | Suspension Only                         |