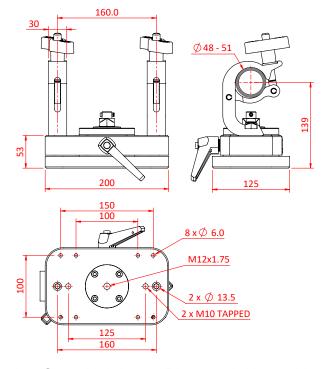

Dimensions in mm

Doughty Engineering Ltd - Crow Arch Lane, Ringwood, Hampshire, BH24 1NZ, UK +44 (0) 1425 478961, sales@doughty-engineering.co.uk - www.doughty-engineering.co.uk