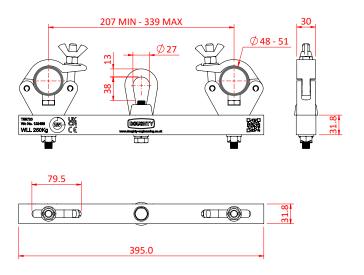

## 250Kg Solid Hanging Truss Adaptors

| A Solid Hanging Truss Adaptor |                                   |
|-------------------------------|-----------------------------------|
| Part Nos                      | T55720 - Silver<br>T55725 - Black |
| Tube Diameter                 | Ø48-51mm                          |
| Tube Centres                  | 207 to 339mm                      |
| Material                      | AW6082 T6 Aluminium               |
| Finish                        | Powder Painted / Polished         |
| Max Torque                    | 30Nm                              |
| WLL                           | 250Kg                             |
| Safety Factor                 | 5:1                               |
| Weight                        | 2.30Kg                            |
| Approval                      | TÜV approved                      |

Dimensions in mm

Doughty Engineering Ltd - Crow Arch Lane, Ringwood, Hampshire, BH24 1NZ, UK +44 (0) 1425 478961, sales@doughty-engineering.co.uk - www.doughty-engineering.co.uk