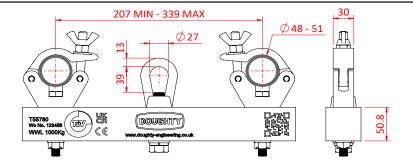

## 1000Kg Solid Hanging Truss Adaptors

| A Solid Hanging Truss Adaptor |                                   |
|-------------------------------|-----------------------------------|
| Part Nos                      | T55780 - Silver<br>T55785 - Black |
| Tube Diameter                 | Ø48-51mm                          |
| Tube Centres                  | 207 to 339mm                      |
| Material                      | AW6082 T6 Aluminium               |
| Finish                        | Powder Painted / Polished         |
| Max Torque                    | 30Nm                              |
| WLL                           | 1000Kg                            |
| Safety Factor                 | 5:1                               |
| Weight                        | 4.0Kg                             |
| Approval                      | TÜV approved                      |

Dimensions in mm

Doughty Engineering Ltd - Crow Arch Lane, Ringwood, Hampshire, BH24 1NZ, UK +44 (0) 1425 478961, sales@doughty-engineering.co.uk - www.doughty-engineering.co.uk