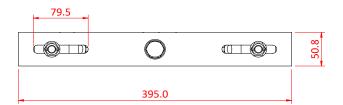

## 1000Kg Solid Hanging Truss Adaptors

| A Solid Hanging Truss Adaptor |                                   |
|-------------------------------|-----------------------------------|
| Part Nos                      | T55780 - Silver<br>T55785 - Black |
| Tube Diameter                 | Ø48-51mm                          |
| Tube Centres                  | 207 to 339mm                      |
| Material                      | AW6082 T6 Aluminium               |
| Finish                        | Powder Painted / Polished         |
| Max Torque                    | 30Nm                              |
| WLL                           | 1000Kg                            |
| Safety Factor                 | 5:1                               |
| Weight                        | 4.0Kg                             |
| Approval                      | TÜV approved                      |

Dimensions in mm

Doughty Engineering Ltd - Crow Arch Lane, Ringwood, Hampshire, BH24 1NZ, UK +44 (0) 1425 478961, sales@doughty-engineering.co.uk - www.doughty-engineering.co.uk