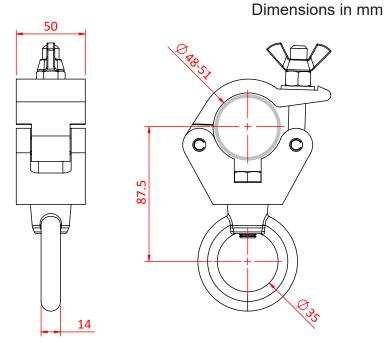

## Doughty Hanging Clamp (500Kg)

**Product Data Sheet** 

| A standard half coupler fitted with an 500Kg Large Eye Nut |                                                                                            |
|------------------------------------------------------------|--------------------------------------------------------------------------------------------|
| Part Nos                                                   | T57207 - Polished<br>T57208 - Powder Painted Satin Black                                   |
| Tube Diameter                                              | Ø48 - 51mm (1.89" - 2.01")                                                                 |
| Materials                                                  | Main Body - AW6082 T6 Aluminium<br>Roll Pins - Stainless Steel<br>Eyebolt Assy - Grade 8.8 |
| Max Tightening<br>Torque                                   | 30Nm                                                                                       |
| Fixings                                                    | M12 Large Eye Nut                                                                          |
| WLL                                                        | 500Kg Vertical Load                                                                        |
| Weight                                                     | 0.90Kg (1.98 lbs)                                                                          |
| Factor of Safety                                           | 5:1                                                                                        |
| Approval                                                   | TÜV Approved                                                                               |