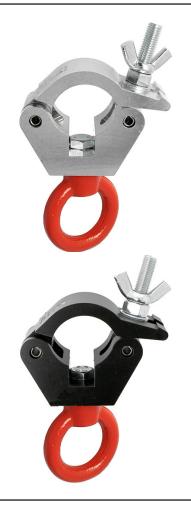

## Doughty Hanging Clamp (500Kg)

**Product Data Sheet** 

| A standard half coupler fitted with an 500Kg Large Eye Nut |                                                                                            |
|------------------------------------------------------------|--------------------------------------------------------------------------------------------|
| Part Nos                                                   | T57207 - Polished<br>T57208 - Powder Painted Satin Black                                   |
| Tube Diameter                                              | Ø48 - 51mm (1.89" - 2.01")                                                                 |
| Materials                                                  | Main Body - AW6082 T6 Aluminium<br>Roll Pins - Stainless Steel<br>Eyebolt Assy - Grade 8.8 |
| Max Tightening<br>Torque                                   | 30Nm                                                                                       |
| Fixings                                                    | M12 Large Eye Nut                                                                          |
| WLL                                                        | 500Kg Vertical Load                                                                        |
| Weight                                                     | 0.90Kg (1.98 lbs)                                                                          |
| Factor of Safety                                           | 5:1                                                                                        |
| Approval                                                   | TÜV Approved                                                                               |