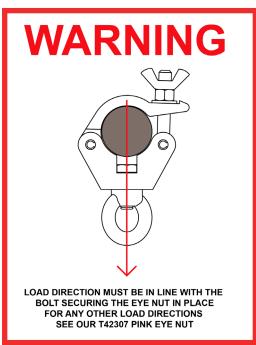

## Doughty Hanging Clamp (500Kg)

**Product Data Sheet** 

| A standard half coupler fitted with an 500Kg Large Eye Nut |                                                                                            |
|------------------------------------------------------------|--------------------------------------------------------------------------------------------|
| Part Nos                                                   | T57207 - Polished<br>T57208 - Powder Painted Satin Black                                   |
| Tube Diameter                                              | Ø48 - 51mm (1.89" - 2.01")                                                                 |
| Materials                                                  | Main Body - AW6082 T6 Aluminium<br>Roll Pins - Stainless Steel<br>Eyebolt Assy - Grade 8.8 |
| Max Tightening<br>Torque                                   | 30Nm                                                                                       |
| Fixings                                                    | M12 Large Eye Nut                                                                          |
| WLL                                                        | 500Kg Vertical Load                                                                        |
| Weight                                                     | 0.90Kg (1.98 lbs)                                                                          |
| Factor of Safety                                           | 5:1                                                                                        |
| Approval                                                   | TÜV Approved                                                                               |