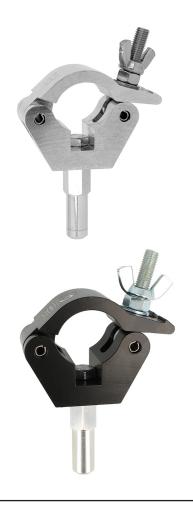

## Doughty Little Tom Clamp

| A standard half coupler fitted with a 19mm Spigot. |                                                                                            |
|----------------------------------------------------|--------------------------------------------------------------------------------------------|
| Part Nos                                           | T57215 - Polished<br>T57216 - Powder Painted Satin Black                                   |
| Tube Diameter                                      | Ø48 - 51mm (1.89" - 2.01")                                                                 |
| Materials                                          | Main Body - AW6082 T6 Aluminium<br>Roll Pins - Stainless Steel<br>Eyebolt Assy - Grade 8.8 |
| Max Tightening<br>Torque                           | 30Nm                                                                                       |
| Fixings                                            | Ø19mm Aluminium Spigot                                                                     |
| WLL                                                | Not rated                                                                                  |
| Weight                                             | 0.70Kg (1.54 lbs)                                                                          |
| Factor of Safety                                   | 5:1                                                                                        |
| Approval                                           | TÜV Approved                                                                               |