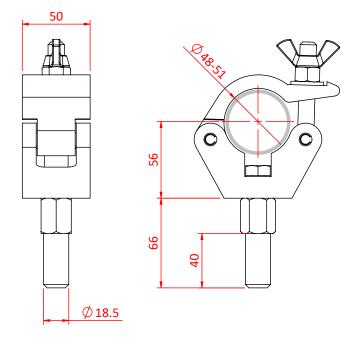

## Doughty Little Tom Clamp

| A standard half coupler fitted with a 19mm Spigot. |                                                                                            |
|----------------------------------------------------|--------------------------------------------------------------------------------------------|
| Part Nos                                           | T57215 - Polished<br>T57216 - Powder Painted Satin Black                                   |
| Tube Diameter                                      | Ø48 - 51mm (1.89" - 2.01")                                                                 |
| Materials                                          | Main Body - AW6082 T6 Aluminium<br>Roll Pins - Stainless Steel<br>Eyebolt Assy - Grade 8.8 |
| Max Tightening<br>Torque                           | 30Nm                                                                                       |
| Fixings                                            | Ø19mm Aluminium Spigot                                                                     |
| WLL                                                | Not rated                                                                                  |
| Weight                                             | 0.70Kg (1.54 lbs)                                                                          |
| Factor of Safety                                   | 5:1                                                                                        |
| Approval                                           | TÜV Approved                                                                               |

Dimensions in mm

Doughty Engineering Ltd - Crow Arch Lane, Ringwood, Hampshire, BH24 1NZ, UK +44 (0) 1425 478961, sales@doughty-engineering.co.uk - www.doughty-engineering.co.uk