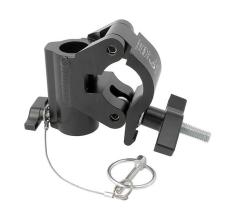

## Doughty TV Clamp

**Product Data Sheet** 

| A standard half coupler fitted with a 29mm (1.14") Receiver. A lynch pin is supplied for secondary locking. |                                                                                            |
|-------------------------------------------------------------------------------------------------------------|--------------------------------------------------------------------------------------------|
| Part Nos                                                                                                    | T57223 - Polished<br>T57224 - Powder Painted Satin Black                                   |
| Tube Diameter                                                                                               | Ø48 - 51mm (1.89" - 2.01")                                                                 |
| Materials                                                                                                   | Main Body - AW6082 T6 Aluminium<br>Roll Pins - Stainless Steel<br>Eyebolt Assy - Grade 8.8 |
| Max Tightening<br>Torque                                                                                    | 30Nm                                                                                       |
| Fixings                                                                                                     | Ø29mm (1.14") Receiver                                                                     |
| WLL                                                                                                         | 250Kg                                                                                      |
| Weight                                                                                                      | 0.93Kg (2.05 lbs)                                                                          |
| Factor of Safety                                                                                            | 5:1                                                                                        |
| Approval                                                                                                    | TÜV Approved                                                                               |