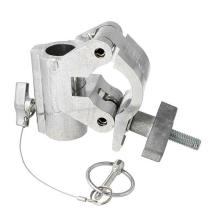

## Doughty TV Clamp

**Product Data Sheet** 

| A standard half coupler fitted with a 29mm (1.14") Receiver. A lynch pin is supplied for secondary locking. |                                                                                            |
|-------------------------------------------------------------------------------------------------------------|--------------------------------------------------------------------------------------------|
| Part Nos                                                                                                    | T57223 - Polished<br>T57224 - Powder Painted Satin Black                                   |
| Tube Diameter                                                                                               | Ø48 - 51mm (1.89" - 2.01")                                                                 |
| Materials                                                                                                   | Main Body - AW6082 T6 Aluminium<br>Roll Pins - Stainless Steel<br>Eyebolt Assy - Grade 8.8 |
| Max Tightening<br>Torque                                                                                    | 30Nm                                                                                       |
| Fixings                                                                                                     | Ø29mm (1.14") Receiver                                                                     |
| WLL                                                                                                         | 250Kg                                                                                      |
| Weight                                                                                                      | 0.93Kg (2.05 lbs)                                                                          |
| Factor of Safety                                                                                            | 5:1                                                                                        |
| Approval                                                                                                    | TÜV Approved                                                                               |