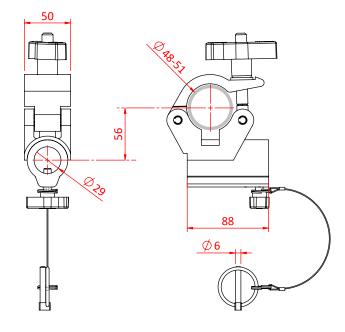

Dimensions in mm

Doughty Engineering Ltd - Crow Arch Lane, Ringwood, Hampshire, BH24 1NZ, UK +44 (0) 1425 478961, sales@doughty-engineering.co.uk - www.doughty-engineering.co.uk