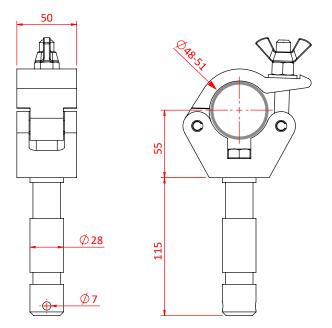

## Doughty Big Ben Clamp

| A standard half coupler fitted with a Ø28mm (1.10") Spigot. |                                                                                            |
|-------------------------------------------------------------|--------------------------------------------------------------------------------------------|
| Part Nos                                                    | T57225 - Polished<br>T5722501 - Powder Painted Satin Black                                 |
| Tube Diameter                                               | Ø48 - 51mm (1.89" - 2.01")                                                                 |
| Materials                                                   | Main Body - AW6082 T6 Aluminium<br>Roll Pins - Stainless Steel<br>Eyebolt Assy - Grade 8.8 |
| Max Tightening<br>Torque                                    | 30Nm                                                                                       |
| Fixings                                                     | Ø28mm (1.10") Aluminium Spigot                                                             |
| WLL                                                         | 200Kg                                                                                      |
| Weight                                                      | 0.86Kg (1.90 lbs)                                                                          |
| Factor of Safety                                            | 5:1                                                                                        |
| Approval                                                    | TÜV Approved                                                                               |

Dimensions in mm

Doughty Engineering Ltd - Crow Arch Lane, Ringwood, Hampshire, BH24 1NZ, UK +44 (0) 1425 478961, sales@doughty-engineering.co.uk - www.doughty-engineering.co.uk