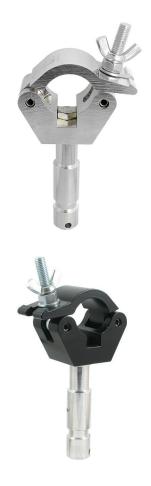

## Doughty Big Ben Clamp

| A standard half coupler fitted with a Ø28mm (1.10") Spigot. |                                                                                            |
|-------------------------------------------------------------|--------------------------------------------------------------------------------------------|
| Part Nos                                                    | T57225 - Polished<br>T5722501 - Powder Painted Satin Black                                 |
| Tube Diameter                                               | Ø48 - 51mm (1.89" - 2.01")                                                                 |
| Materials                                                   | Main Body - AW6082 T6 Aluminium<br>Roll Pins - Stainless Steel<br>Eyebolt Assy - Grade 8.8 |
| Max Tightening<br>Torque                                    | 30Nm                                                                                       |
| Fixings                                                     | Ø28mm (1.10") Aluminium Spigot                                                             |
| WLL                                                         | 200Kg                                                                                      |
| Weight                                                      | 0.86Kg (1.90 lbs)                                                                          |
| Factor of Safety                                            | 5:1                                                                                        |
| Approval                                                    | TÜV Approved                                                                               |