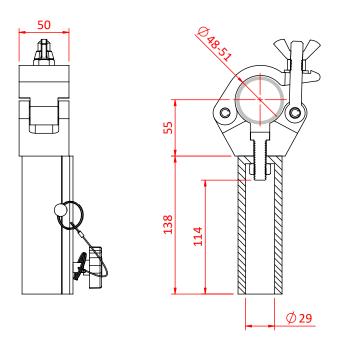

## Doughty TV Quick Clamp

**Product Data Sheet** 

| A standard half coupler fitted with a 29mm (1.14") Receiver. |                                                                                            |
|--------------------------------------------------------------|--------------------------------------------------------------------------------------------|
| Part Nos                                                     | T57235 - Polished<br>T57236 - Powder Painted Satin Black                                   |
| Tube Diameter                                                | Ø48 - 51mm (1.89" - 2.01")                                                                 |
| Materials                                                    | Main Body - AW6082 T6 Aluminium<br>Roll Pins - Stainless Steel<br>Eyebolt Assy - Grade 8.8 |
| Max Tightening<br>Torque                                     | 30Nm                                                                                       |
| Fixings                                                      | Ø29mm (1.14") Receiver                                                                     |
| WLL                                                          | 200Kg                                                                                      |
| Weight                                                       | 1.22Kg (2.69 lbs)                                                                          |
| Factor of Safety                                             | 5:1                                                                                        |
| Approval                                                     | TÜV Approved                                                                               |

Dimensions in mm

Doughty Engineering Ltd - Crow Arch Lane, Ringwood, Hampshire, BH24 1NZ, UK +44 (0) 1425 478961, sales@doughty-engineering.co.uk - www.doughty-engineering.co.uk