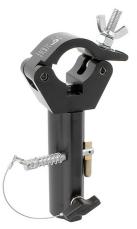

## Doughty TV Quick Clamp

**Product Data Sheet** 

| A standard half coupler fitted with a 29mm (1.14") Receiver. |                                                                                            |
|--------------------------------------------------------------|--------------------------------------------------------------------------------------------|
| Part Nos                                                     | T57235 - Polished<br>T57236 - Powder Painted Satin Black                                   |
| Tube Diameter                                                | Ø48 - 51mm (1.89" - 2.01")                                                                 |
| Materials                                                    | Main Body - AW6082 T6 Aluminium<br>Roll Pins - Stainless Steel<br>Eyebolt Assy - Grade 8.8 |
| Max Tightening<br>Torque                                     | 30Nm                                                                                       |
| Fixings                                                      | Ø29mm (1.14") Receiver                                                                     |
| WLL                                                          | 200Kg                                                                                      |
| Weight                                                       | 1.22Kg (2.69 lbs)                                                                          |
| Factor of Safety                                             | 5:1                                                                                        |
| Approval                                                     | TÜV Approved                                                                               |