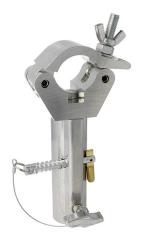

## Doughty TV Quick Clamp

**Product Data Sheet** 

| A standard half coupler fitted with a 29mm (1.14") Receiver. |                                                                                            |
|--------------------------------------------------------------|--------------------------------------------------------------------------------------------|
| Part Nos                                                     | T57235 - Polished<br>T57236 - Powder Painted Satin Black                                   |
| Tube Diameter                                                | Ø48 - 51mm (1.89" - 2.01")                                                                 |
| Materials                                                    | Main Body - AW6082 T6 Aluminium<br>Roll Pins - Stainless Steel<br>Eyebolt Assy - Grade 8.8 |
| Max Tightening<br>Torque                                     | 30Nm                                                                                       |
| Fixings                                                      | Ø29mm (1.14") Receiver                                                                     |
| WLL                                                          | 200Kg                                                                                      |
| Weight                                                       | 1.22Kg (2.69 lbs)                                                                          |
| Factor of Safety                                             | 5:1                                                                                        |
| Approval                                                     | TÜV Approved                                                                               |