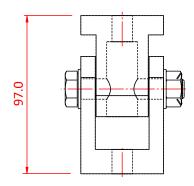

Dimensions in mm

T57249

Doughty Engineering Ltd - Crow Arch Lane, Ringwood, Hampshire, BH24 1NZ, UK +44 (0) 1425 478961, sales@doughty-engineering.co.uk - www.doughty-engineering.co.uk