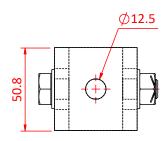

Dimensions in mm

T57249

Doughty Engineering Ltd - Crow Arch Lane, Ringwood, Hampshire, BH24 1NZ, UK +44 (0) 1425 478961, sales@doughty-engineering.co.uk - www.doughty-engineering.co.uk