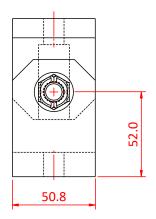

Dimensions in mm

T57249

Doughty Engineering Ltd - Crow Arch Lane, Ringwood, Hampshire, BH24 1NZ, UK +44 (0) 1425 478961, sales@doughty-engineering.co.uk - www.doughty-engineering.co.uk