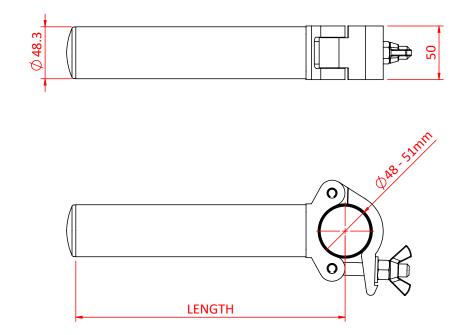

## Aluminium Boom Arms - Black

**Product Data Sheet** 

| Aluminium Boom Arms   |                                                                                                                                                                                                                              |
|-----------------------|------------------------------------------------------------------------------------------------------------------------------------------------------------------------------------------------------------------------------|
| Part Nos              | T57311 - 250mm (9.84") - Powder painted satin black<br>T57316 - 500mm (19.68") - Powder painted satin black<br>T57318 - 750mm (29.53") - Powder painted satin black<br>T57321 - 1000mm (39.37") - Powder painted satin black |
| Tube Diameter         | Ø48 - 51mm (1.89" - 2.01")                                                                                                                                                                                                   |
| Materials             | Main Body - 6082 T6 Aluminium<br>Roll Pins - Stainless Steel<br>Eyebolt Assy - Grade 8.8                                                                                                                                     |
| Max Tightening Torque | 30Nm                                                                                                                                                                                                                         |
| WLL                   | T57311 - 100Kg<br>T57316 - 50Kg<br>T57318 - 37Kg<br>T57321 - 25Kg                                                                                                                                                            |
| Weight                | T57311 - 0.84Kg (1.85 lbs)<br>T57316 - 1.24Kg (2.73 lbs)<br>T57318 - 1.65Kg (3.64 lbs)<br>T57321 - 2.50Kg (5.51 lbs)                                                                                                         |
| Factor of Safety      | 5:1                                                                                                                                                                                                                          |
| Approval              | TÜV Approved                                                                                                                                                                                                                 |

Dimensions in mm

Doughty Engineering Ltd - Crow Arch Lane, Ringwood, Hampshire, BH24 1NZ, UK +44 (0) 1425 478961, sales@doughty-engineering.co.uk - www.doughty-engineering.co.uk