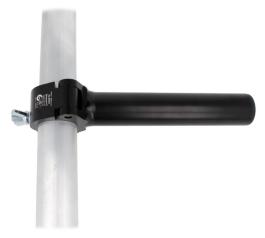

## Aluminium Boom Arms - Black

**Product Data Sheet** 

| Aluminium Boom Arms   |                                                                                                                                                                                                                              |
|-----------------------|------------------------------------------------------------------------------------------------------------------------------------------------------------------------------------------------------------------------------|
| Part Nos              | T57311 - 250mm (9.84") - Powder painted satin black<br>T57316 - 500mm (19.68") - Powder painted satin black<br>T57318 - 750mm (29.53") - Powder painted satin black<br>T57321 - 1000mm (39.37") - Powder painted satin black |
| Tube Diameter         | Ø48 - 51mm (1.89" - 2.01")                                                                                                                                                                                                   |
| Materials             | Main Body - 6082 T6 Aluminium<br>Roll Pins - Stainless Steel<br>Eyebolt Assy - Grade 8.8                                                                                                                                     |
| Max Tightening Torque | 30Nm                                                                                                                                                                                                                         |
| WLL                   | T57311 - 100Kg<br>T57316 - 50Kg<br>T57318 - 37Kg<br>T57321 - 25Kg                                                                                                                                                            |
| Weight                | T57311 - 0.84Kg (1.85 lbs)<br>T57316 - 1.24Kg (2.73 lbs)<br>T57318 - 1.65Kg (3.64 lbs)<br>T57321 - 2.50Kg (5.51 lbs)                                                                                                         |
| Factor of Safety      | 5:1                                                                                                                                                                                                                          |
| Approval              | TÜV Approved                                                                                                                                                                                                                 |