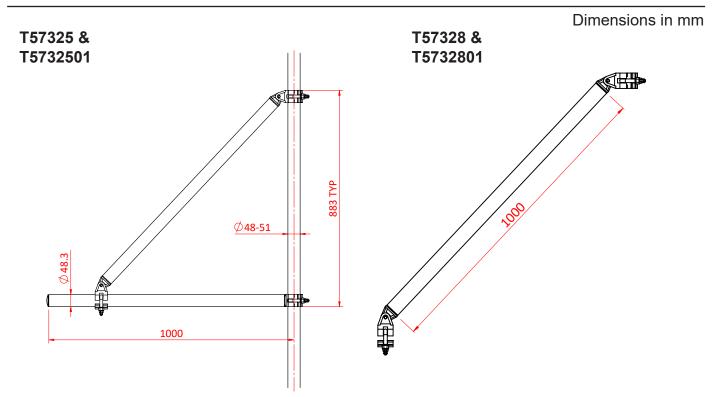

## Aluminium Braced Boom Arms

**Product Data Sheet** 

| A 4000 (00 07!!\ D                |                                                                                                                                                         |
|-----------------------------------|---------------------------------------------------------------------------------------------------------------------------------------------------------|
| A 1000mm (39.37") Braced Boom Arm |                                                                                                                                                         |
| Part Nos &<br>Finish              | T57325 - Powder painted silver T5732501 - Powder painted black T57328 - Powder painted silver (Brace only) T5732801 - Powder painted black (Brace only) |
| Tube Diameter                     | Ø48 - 51mm (1.89" - 2.01")                                                                                                                              |
| Materials                         | Main Body - AW6082 T6 Aluminium<br>Roll Pins - Stainless Steel<br>Eyebolt Assy - Grade 8.8                                                              |
| Max Tightening<br>Torque          | 30Nm                                                                                                                                                    |
| WLL                               | 100Kg                                                                                                                                                   |
| Safety Factor                     | 5:1                                                                                                                                                     |
| Weight                            | 5.11Kg (11.26 lbs)<br>3.02Kg (6.66 lbs) - Brace only                                                                                                    |