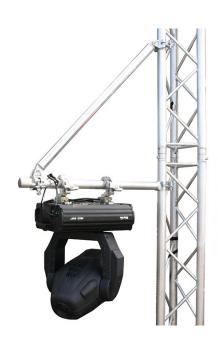

## Aluminium Braced Boom Arms

**Product Data Sheet** 

| A 4000 (00 07!!\ D                |                                                                                                                                                         |
|-----------------------------------|---------------------------------------------------------------------------------------------------------------------------------------------------------|
| A 1000mm (39.37") Braced Boom Arm |                                                                                                                                                         |
| Part Nos &<br>Finish              | T57325 - Powder painted silver T5732501 - Powder painted black T57328 - Powder painted silver (Brace only) T5732801 - Powder painted black (Brace only) |
| Tube Diameter                     | Ø48 - 51mm (1.89" - 2.01")                                                                                                                              |
| Materials                         | Main Body - AW6082 T6 Aluminium<br>Roll Pins - Stainless Steel<br>Eyebolt Assy - Grade 8.8                                                              |
| Max Tightening<br>Torque          | 30Nm                                                                                                                                                    |
| WLL                               | 100Kg                                                                                                                                                   |
| Safety Factor                     | 5:1                                                                                                                                                     |
| Weight                            | 5.11Kg (11.26 lbs)<br>3.02Kg (6.66 lbs) - Brace only                                                                                                    |