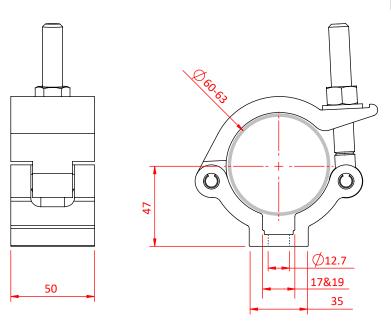

## Mammoth Half Coupler

| A high tensile extruded half coupler<br>Slotted to hold captive an M10 or M12 Nut or Bolt |                                                                                            |
|-------------------------------------------------------------------------------------------|--------------------------------------------------------------------------------------------|
| Part Nos                                                                                  | T57400 - Polished<br>T57401 - Powder Painted Satin Black                                   |
| Tube Diameter                                                                             | Ø60 - 63mm (2.36" - 2.48")                                                                 |
| Materials                                                                                 | Main Body - AW6082 T6 Aluminium<br>Roll Pins - Stainless Steel<br>Eyebolt Assy - Grade 8.8 |
| Max Tightening<br>Torque                                                                  | 30Nm                                                                                       |
| Fixings                                                                                   | To be used with M10 or M12 Fixings                                                         |
| WLL                                                                                       | 500Kg                                                                                      |
| Weight                                                                                    | 0.43Kg (0.95 lbs)                                                                          |
| Factor of Safety                                                                          | 5:1                                                                                        |
| Approval                                                                                  | TÜV Approved                                                                               |

Dimensions in mm

Doughty Engineering Ltd - Crow Arch Lane, Ringwood, Hampshire, BH24 1NZ, UK +44 (0) 1425 478961, sales@doughty-engineering.co.uk - www.doughty-engineering.co.uk