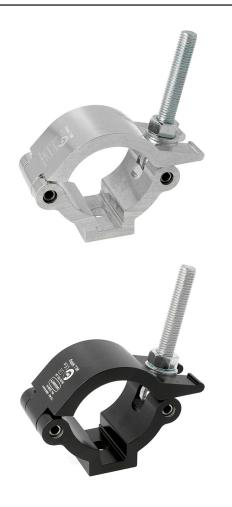

## Mammoth Half Coupler

| A high tensile extruded half coupler<br>Slotted to hold captive an M10 or M12 Nut or Bolt |                                                                                            |
|-------------------------------------------------------------------------------------------|--------------------------------------------------------------------------------------------|
| Part Nos                                                                                  | T57400 - Polished<br>T57401 - Powder Painted Satin Black                                   |
| Tube Diameter                                                                             | Ø60 - 63mm (2.36" - 2.48")                                                                 |
| Materials                                                                                 | Main Body - AW6082 T6 Aluminium<br>Roll Pins - Stainless Steel<br>Eyebolt Assy - Grade 8.8 |
| Max Tightening<br>Torque                                                                  | 30Nm                                                                                       |
| Fixings                                                                                   | To be used with M10 or M12 Fixings                                                         |
| WLL                                                                                       | 500Kg                                                                                      |
| Weight                                                                                    | 0.43Kg (0.95 lbs)                                                                          |
| Factor of Safety                                                                          | 5:1                                                                                        |
| Approval                                                                                  | TÜV Approved                                                                               |