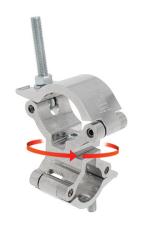

## Mammoth 63 to 51mm Swivel Coupler

**Product Data Sheet** 

| A Mammoth coupler and Lightweight coupler swiveling combination which provides a firm fixing between two bars |                                                                                       |
|---------------------------------------------------------------------------------------------------------------|---------------------------------------------------------------------------------------|
| Part Nos                                                                                                      | T57425 - Polished<br>T57426 - Powder Painted Satin Black                              |
| Tube Diameter                                                                                                 | Ø48 - 51mm (1.89" - 2.01")<br>& Ø60 - 63mm (2.36" - 2.48")                            |
| Materials                                                                                                     | Main Body - AW6082 T6 Aluminium<br>Roll Pins - Stainless Steel<br>Eyebolt - Grade 8.8 |
| Max Tightening<br>Torque                                                                                      | 30Nm                                                                                  |
| Fixings                                                                                                       | N/A                                                                                   |
| WLL                                                                                                           | 500Kg                                                                                 |
| Weight                                                                                                        | 0.90Kg (1.98 lbs)                                                                     |
| Factor of Safety                                                                                              | 5:1                                                                                   |
| Approval                                                                                                      | TÜV Approved                                                                          |