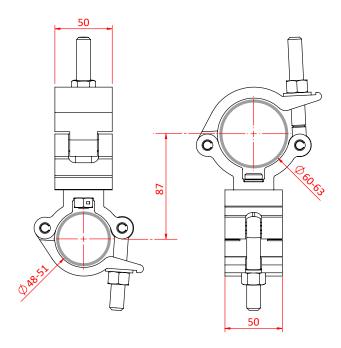

Dimensions in mm

Doughty Engineering Ltd - Crow Arch Lane, Ringwood, Hampshire, BH24 1NZ, UK +44 (0) 1425 478961, sales@doughty-engineering.co.uk - www.doughty-engineering.co.uk