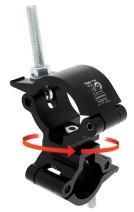

## Mammoth 63 to 51mm Swivel Coupler

**Product Data Sheet** 

| A Mammoth coupler and Lightweight coupler swiveling combination which provides a firm fixing between two bars |                                                                                       |
|---------------------------------------------------------------------------------------------------------------|---------------------------------------------------------------------------------------|
| Part Nos                                                                                                      | T57425 - Polished<br>T57426 - Powder Painted Satin Black                              |
| Tube Diameter                                                                                                 | Ø48 - 51mm (1.89" - 2.01")<br>& Ø60 - 63mm (2.36" - 2.48")                            |
| Materials                                                                                                     | Main Body - AW6082 T6 Aluminium<br>Roll Pins - Stainless Steel<br>Eyebolt - Grade 8.8 |
| Max Tightening<br>Torque                                                                                      | 30Nm                                                                                  |
| Fixings                                                                                                       | N/A                                                                                   |
| WLL                                                                                                           | 500Kg                                                                                 |
| Weight                                                                                                        | 0.90Kg (1.98 lbs)                                                                     |
| Factor of Safety                                                                                              | 5:1                                                                                   |
| Approval                                                                                                      | TÜV Approved                                                                          |