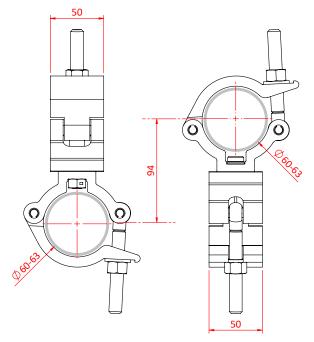

## Mammoth 90° Fixed Coupler

**Product Data Sheet** 

| A Mammoth 90° fixed coupler combination which provides a firm fixing between two bars |                                                                                       |
|---------------------------------------------------------------------------------------|---------------------------------------------------------------------------------------|
| Part Nos                                                                              | T57430 - Polished<br>T57431 - Powder Painted Satin Black                              |
| Tube Diameter                                                                         | Ø60 - 63mm (2.36" - 2.48")                                                            |
| Materials                                                                             | Main Body - AW6082 T6 Aluminium<br>Roll Pins - Stainless Steel<br>Eyebolt - Grade 8.8 |
| Max Tightening<br>Torque                                                              | 30Nm                                                                                  |
| Fixings                                                                               | N/A                                                                                   |
| WLL                                                                                   | 500Kg                                                                                 |
| Weight                                                                                | 0.90Kg (1.98 lbs)                                                                     |
| Factor of Safety                                                                      | 5:1                                                                                   |
| Approval                                                                              | TÜV Approved                                                                          |

Dimensions in mm

Doughty Engineering Ltd - Crow Arch Lane, Ringwood, Hampshire, BH24 1NZ, UK +44 (0) 1425 478961, sales@doughty-engineering.co.uk - www.doughty-engineering.co.uk