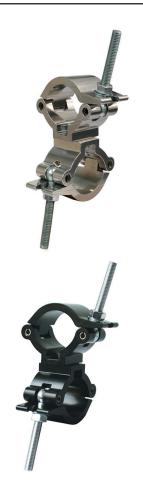

## Mammoth 90° Fixed Coupler

**Product Data Sheet** 

| A Mammoth 90° fixed coupler combination which provides a firm fixing between two bars |                                                                                       |
|---------------------------------------------------------------------------------------|---------------------------------------------------------------------------------------|
| Part Nos                                                                              | T57430 - Polished<br>T57431 - Powder Painted Satin Black                              |
| Tube Diameter                                                                         | Ø60 - 63mm (2.36" - 2.48")                                                            |
| Materials                                                                             | Main Body - AW6082 T6 Aluminium<br>Roll Pins - Stainless Steel<br>Eyebolt - Grade 8.8 |
| Max Tightening<br>Torque                                                              | 30Nm                                                                                  |
| Fixings                                                                               | N/A                                                                                   |
| WLL                                                                                   | 500Kg                                                                                 |
| Weight                                                                                | 0.90Kg (1.98 lbs)                                                                     |
| Factor of Safety                                                                      | 5:1                                                                                   |
| Approval                                                                              | TÜV Approved                                                                          |