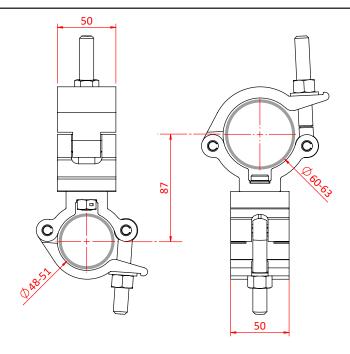

## Mammoth 50 to 60mm 90° fixed Coupler

**Product Data Sheet** 

| A Mammoth coupler and Lightweight coupler 90° combination which provides a firm fixing between two bars |                                                                                       |
|---------------------------------------------------------------------------------------------------------|---------------------------------------------------------------------------------------|
| Part Nos                                                                                                | T57435 - Polished<br>T57436 - Powder Painted Satin Black                              |
| Tube Diameter                                                                                           | Ø48 - 51mm (1.89" - 2.01")<br>& Ø60 - 63mm (2.36" - 2.48")                            |
| Materials                                                                                               | Main Body - AW6082 T6 Aluminium<br>Roll Pins - Stainless Steel<br>Eyebolt - Grade 8.8 |
| Max Tightening<br>Torque                                                                                | 30Nm                                                                                  |
| Fixings                                                                                                 | N/A                                                                                   |
| WLL                                                                                                     | 500Kg                                                                                 |
| Weight                                                                                                  | 0.90Kg (1.98 lbs)                                                                     |
| Factor of Safety                                                                                        | 5:1                                                                                   |
| Approval                                                                                                | TÜV Approved                                                                          |

Dimensions in mm

Doughty Engineering Ltd - Crow Arch Lane, Ringwood, Hampshire, BH24 1NZ, UK +44 (0) 1425 478961, sales@doughty-engineering.co.uk - www.doughty-engineering.co.uk