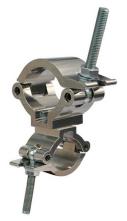

## Mammoth 50 to 60mm 90° fixed Coupler

**Product Data Sheet** 

| A Mammoth coupler and Lightweight coupler 90° combination which provides a firm fixing between two bars |                                                                                       |
|---------------------------------------------------------------------------------------------------------|---------------------------------------------------------------------------------------|
| Part Nos                                                                                                | T57435 - Polished<br>T57436 - Powder Painted Satin Black                              |
| Tube Diameter                                                                                           | Ø48 - 51mm (1.89" - 2.01")<br>& Ø60 - 63mm (2.36" - 2.48")                            |
| Materials                                                                                               | Main Body - AW6082 T6 Aluminium<br>Roll Pins - Stainless Steel<br>Eyebolt - Grade 8.8 |
| Max Tightening<br>Torque                                                                                | 30Nm                                                                                  |
| Fixings                                                                                                 | N/A                                                                                   |
| WLL                                                                                                     | 500Kg                                                                                 |
| Weight                                                                                                  | 0.90Kg (1.98 lbs)                                                                     |
| Factor of Safety                                                                                        | 5:1                                                                                   |
| Approval                                                                                                | TÜV Approved                                                                          |