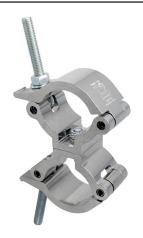

## Mammoth Parallel Coupler

**Product Data Sheet** 

| A Mammoth Parallel coupler which provides a firm fixing between two bars |                                                                                       |
|--------------------------------------------------------------------------|---------------------------------------------------------------------------------------|
| Part Nos                                                                 | T57440 - Polished<br>T57441 - Powder Painted Satin Black                              |
| Tube Diameter                                                            | Ø60 - 63mm (2.36" - 2.48")                                                            |
| Materials                                                                | Main Body - AW6082 T6 Aluminium<br>Roll Pins - Stainless Steel<br>Eyebolt - Grade 8.8 |
| Max Tightening<br>Torque                                                 | 30Nm                                                                                  |
| Fixings                                                                  | N/A                                                                                   |
| WLL                                                                      | 500Kg                                                                                 |
| Weight                                                                   | 0.90Kg (1.98 lbs)                                                                     |
| Factor of Safety                                                         | 5:1                                                                                   |
| Approval                                                                 | TÜV Approved                                                                          |