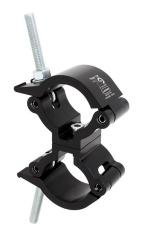

## Mammoth Parallel Coupler

**Product Data Sheet** 

| A Mammoth Parallel coupler which provides a firm fixing between two bars |                                                                                       |
|--------------------------------------------------------------------------|---------------------------------------------------------------------------------------|
| Part Nos                                                                 | T57440 - Polished<br>T57441 - Powder Painted Satin Black                              |
| Tube Diameter                                                            | Ø60 - 63mm (2.36" - 2.48")                                                            |
| Materials                                                                | Main Body - AW6082 T6 Aluminium<br>Roll Pins - Stainless Steel<br>Eyebolt - Grade 8.8 |
| Max Tightening<br>Torque                                                 | 30Nm                                                                                  |
| Fixings                                                                  | N/A                                                                                   |
| WLL                                                                      | 500Kg                                                                                 |
| Weight                                                                   | 0.90Kg (1.98 lbs)                                                                     |
| Factor of Safety                                                         | 5:1                                                                                   |
| Approval                                                                 | TÜV Approved                                                                          |