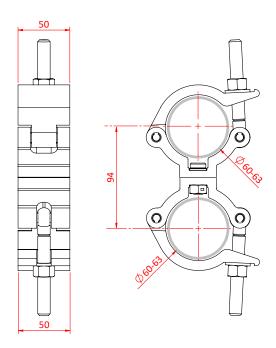

Dimensions in mm

Doughty Engineering Ltd - Crow Arch Lane, Ringwood, Hampshire, BH24 1NZ, UK +44 (0) 1425 478961, sales@doughty-engineering.co.uk - www.doughty-engineering.co.uk