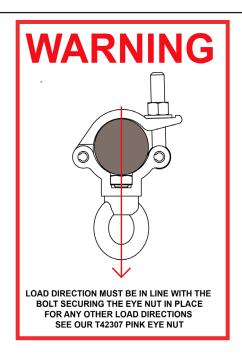

## Mammoth Hanging Clamp

**Product Data Sheet** 

| A high tensile extruded half coupler fitted with an M12 eye nut. |                                                                                            |
|------------------------------------------------------------------|--------------------------------------------------------------------------------------------|
| Part Nos                                                         | T57450 - Polished<br>T57451 - Powder Painted Satin Black                                   |
| Tube Diameter                                                    | Ø60 - 63mm (2.36" - 2.48")                                                                 |
| Materials                                                        | Main Body - AW6082 T6 Aluminium<br>Roll Pins - Stainless Steel<br>Eyebolt Assy - Grade 8.8 |
| Max Tightening<br>Torque                                         | 30Nm                                                                                       |
| Fixings                                                          | Fitted with an M12 Eye Nut                                                                 |
| WLL                                                              | 340Kg Vertical Load                                                                        |
| Weight                                                           | 0.51Kg (1.12 lbs)                                                                          |
| Factor of Safety                                                 | 5:1                                                                                        |
| Approval                                                         | TÜV Approved                                                                               |