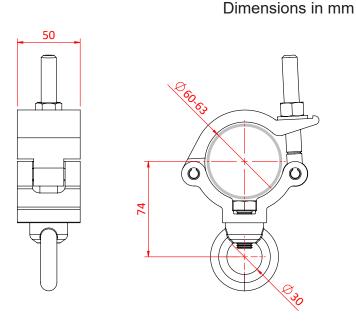

## Mammoth Hanging Clamp

**Product Data Sheet** 

| A high tensile extruded half coupler fitted with an M12 eye nut. |                                                                                            |
|------------------------------------------------------------------|--------------------------------------------------------------------------------------------|
| Part Nos                                                         | T57450 - Polished<br>T57451 - Powder Painted Satin Black                                   |
| Tube Diameter                                                    | Ø60 - 63mm (2.36" - 2.48")                                                                 |
| Materials                                                        | Main Body - AW6082 T6 Aluminium<br>Roll Pins - Stainless Steel<br>Eyebolt Assy - Grade 8.8 |
| Max Tightening<br>Torque                                         | 30Nm                                                                                       |
| Fixings                                                          | Fitted with an M12 Eye Nut                                                                 |
| WLL                                                              | 340Kg Vertical Load                                                                        |
| Weight                                                           | 0.51Kg (1.12 lbs)                                                                          |
| Factor of Safety                                                 | 5:1                                                                                        |
| Approval                                                         | TÜV Approved                                                                               |