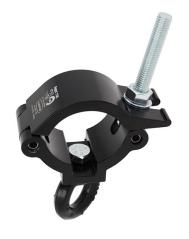

## Mammoth Hanging Clamp

**Product Data Sheet** 

| A high tensile extruded half coupler fitted with an M12 eye nut. |                                                                                            |
|------------------------------------------------------------------|--------------------------------------------------------------------------------------------|
| Part Nos                                                         | T57450 - Polished<br>T57451 - Powder Painted Satin Black                                   |
| Tube Diameter                                                    | Ø60 - 63mm (2.36" - 2.48")                                                                 |
| Materials                                                        | Main Body - AW6082 T6 Aluminium<br>Roll Pins - Stainless Steel<br>Eyebolt Assy - Grade 8.8 |
| Max Tightening<br>Torque                                         | 30Nm                                                                                       |
| Fixings                                                          | Fitted with an M12 Eye Nut                                                                 |
| WLL                                                              | 340Kg Vertical Load                                                                        |
| Weight                                                           | 0.51Kg (1.12 lbs)                                                                          |
| Factor of Safety                                                 | 5:1                                                                                        |
| Approval                                                         | TÜV Approved                                                                               |