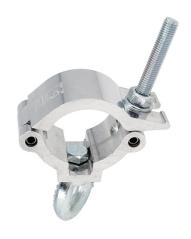

## Mammoth Hanging Clamp

**Product Data Sheet** 

| A high tensile extruded half coupler fitted with an M12 eye nut. |                                                                                            |
|------------------------------------------------------------------|--------------------------------------------------------------------------------------------|
| Part Nos                                                         | T57450 - Polished<br>T57451 - Powder Painted Satin Black                                   |
| Tube Diameter                                                    | Ø60 - 63mm (2.36" - 2.48")                                                                 |
| Materials                                                        | Main Body - AW6082 T6 Aluminium<br>Roll Pins - Stainless Steel<br>Eyebolt Assy - Grade 8.8 |
| Max Tightening<br>Torque                                         | 30Nm                                                                                       |
| Fixings                                                          | Fitted with an M12 Eye Nut                                                                 |
| WLL                                                              | 340Kg Vertical Load                                                                        |
| Weight                                                           | 0.51Kg (1.12 lbs)                                                                          |
| Factor of Safety                                                 | 5:1                                                                                        |
| Approval                                                         | TÜV Approved                                                                               |