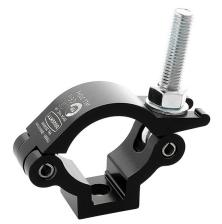

## Slimline Lightweight Half Coupler

**Product Data Sheet** 

| A high tensile extruded slimline half coupler<br>Slotted to hold captive an M10 or M12 Nut or Bolt |                                                                                            |
|----------------------------------------------------------------------------------------------------|--------------------------------------------------------------------------------------------|
| Part Nos                                                                                           | T58080 - Polished<br>T58081 - Powder Painted Satin Black                                   |
| Tube Diameter                                                                                      | Ø48 - 51mm (1.89" - 2.01")                                                                 |
| Materials                                                                                          | Main Body - AW6082 T6 Aluminium<br>Roll Pins - Stainless Steel<br>Eyebolt Assy - Grade 8.8 |
| Max Tightening<br>Torque                                                                           | 30Nm                                                                                       |
| Fixings                                                                                            | To be used with M10 or M12 Fixings                                                         |
| WLL                                                                                                | 300Kg                                                                                      |
| Weight                                                                                             | 0.24Kg (0.54 lbs)                                                                          |
| Factor of Safety                                                                                   | 5:1                                                                                        |
| Approval                                                                                           | TÜV Approved                                                                               |