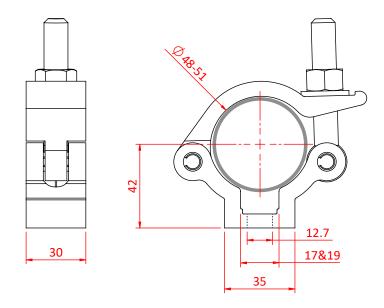

## Slimline Lightweight Half Coupler

**Product Data Sheet** 

| A high tensile extruded slimline half coupler<br>Slotted to hold captive an M10 or M12 Nut or Bolt |                                                                                            |
|----------------------------------------------------------------------------------------------------|--------------------------------------------------------------------------------------------|
| Part Nos                                                                                           | T58080 - Polished<br>T58081 - Powder Painted Satin Black                                   |
| Tube Diameter                                                                                      | Ø48 - 51mm (1.89" - 2.01")                                                                 |
| Materials                                                                                          | Main Body - AW6082 T6 Aluminium<br>Roll Pins - Stainless Steel<br>Eyebolt Assy - Grade 8.8 |
| Max Tightening<br>Torque                                                                           | 30Nm                                                                                       |
| Fixings                                                                                            | To be used with M10 or M12 Fixings                                                         |
| WLL                                                                                                | 300Kg                                                                                      |
| Weight                                                                                             | 0.24Kg (0.54 lbs)                                                                          |
| Factor of Safety                                                                                   | 5:1                                                                                        |
| Approval                                                                                           | TÜV Approved                                                                               |

Dimensions in mm

Doughty Engineering Ltd - Crow Arch Lane, Ringwood, Hampshire, BH24 1NZ, UK +44 (0) 1425 478961, sales@doughty-engineering.co.uk - www.doughty-engineering.co.uk