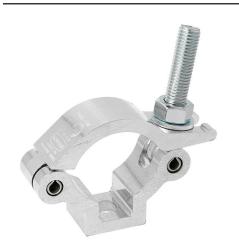

## Slimline Lightweight Half Coupler

**Product Data Sheet** 

| A high tensile extruded slimline half coupler<br>Slotted to hold captive an M10 or M12 Nut or Bolt |                                                                                            |
|----------------------------------------------------------------------------------------------------|--------------------------------------------------------------------------------------------|
| Part Nos                                                                                           | T58080 - Polished<br>T58081 - Powder Painted Satin Black                                   |
| Tube Diameter                                                                                      | Ø48 - 51mm (1.89" - 2.01")                                                                 |
| Materials                                                                                          | Main Body - AW6082 T6 Aluminium<br>Roll Pins - Stainless Steel<br>Eyebolt Assy - Grade 8.8 |
| Max Tightening<br>Torque                                                                           | 30Nm                                                                                       |
| Fixings                                                                                            | To be used with M10 or M12 Fixings                                                         |
| WLL                                                                                                | 300Kg                                                                                      |
| Weight                                                                                             | 0.24Kg (0.54 lbs)                                                                          |
| Factor of Safety                                                                                   | 5:1                                                                                        |
| Approval                                                                                           | TÜV Approved                                                                               |