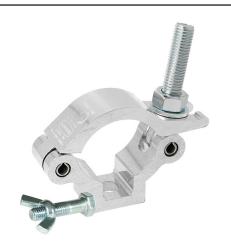

## Slimline Lightweight Hook Clamp Coupler

**Product Data Sheet** 

| A high tensile extruded Slimline half coupler supplied with fixing kit |                                                                                            |
|------------------------------------------------------------------------|--------------------------------------------------------------------------------------------|
| Part Nos                                                               | T58085 - Polished<br>T58086 - Powder Painted Satin Black                                   |
| Tube Diameter                                                          | Ø48 - 51mm (1.89" - 2.01")                                                                 |
| Materials                                                              | Main Body - AW6082 T6 Aluminium<br>Roll Pins - Stainless Steel<br>Eyebolt Assy - Grade 8.8 |
| Max Tightening<br>Torque                                               | 30Nm                                                                                       |
| Fixings                                                                | Supplied with M12x50 Bolt / Wing Nut                                                       |
| WLL                                                                    | 300Kg                                                                                      |
| Weight                                                                 | 0.32Kg (0.70 lbs)                                                                          |
| Factor of Safety                                                       | 5:1                                                                                        |
| Approval                                                               | TÜV Approved                                                                               |