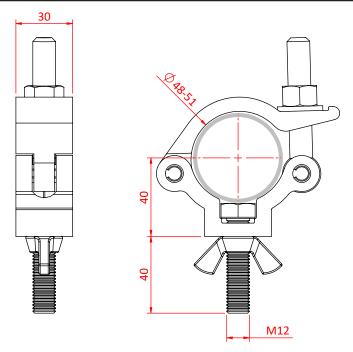

## Slimline Lightweight Hook Clamp Coupler

**Product Data Sheet** 

| A high tensile extruded Slimline half coupler supplied with fixing kit |                                                                                            |
|------------------------------------------------------------------------|--------------------------------------------------------------------------------------------|
| Part Nos                                                               | T58085 - Polished<br>T58086 - Powder Painted Satin Black                                   |
| Tube Diameter                                                          | Ø48 - 51mm (1.89" - 2.01")                                                                 |
| Materials                                                              | Main Body - AW6082 T6 Aluminium<br>Roll Pins - Stainless Steel<br>Eyebolt Assy - Grade 8.8 |
| Max Tightening<br>Torque                                               | 30Nm                                                                                       |
| Fixings                                                                | Supplied with M12x50 Bolt / Wing Nut                                                       |
| WLL                                                                    | 300Kg                                                                                      |
| Weight                                                                 | 0.32Kg (0.70 lbs)                                                                          |
| Factor of Safety                                                       | 5:1                                                                                        |
| Approval                                                               | TÜV Approved                                                                               |

Dimensions in mm

Doughty Engineering Ltd - Crow Arch Lane, Ringwood, Hampshire, BH24 1NZ, UK +44 (0) 1425 478961, sales@doughty-engineering.co.uk - www.doughty-engineering.co.uk