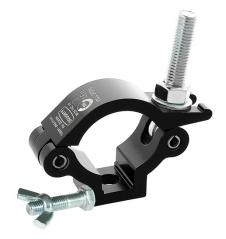

## Slimline Lightweight Hook Clamp Coupler

**Product Data Sheet** 

| A high tensile extruded Slimline half coupler supplied with fixing kit |                                                                                            |
|------------------------------------------------------------------------|--------------------------------------------------------------------------------------------|
| Part Nos                                                               | T58085 - Polished<br>T58086 - Powder Painted Satin Black                                   |
| Tube Diameter                                                          | Ø48 - 51mm (1.89" - 2.01")                                                                 |
| Materials                                                              | Main Body - AW6082 T6 Aluminium<br>Roll Pins - Stainless Steel<br>Eyebolt Assy - Grade 8.8 |
| Max Tightening<br>Torque                                               | 30Nm                                                                                       |
| Fixings                                                                | Supplied with M12x50 Bolt / Wing Nut                                                       |
| WLL                                                                    | 300Kg                                                                                      |
| Weight                                                                 | 0.32Kg (0.70 lbs)                                                                          |
| Factor of Safety                                                       | 5:1                                                                                        |
| Approval                                                               | TÜV Approved                                                                               |