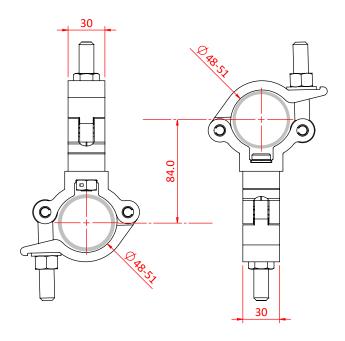

Dimensions in mm

Doughty Engineering Ltd - Crow Arch Lane, Ringwood, Hampshire, BH24 1NZ, UK +44 (0) 1425 478961, sales@doughty-engineering.co.uk - www.doughty-engineering.co.uk