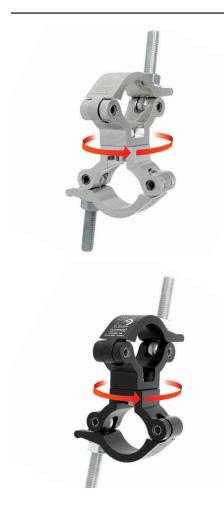

## Slimline Lightweight Swivel Coupler

**Product Data Sheet** 

| A pair of swiveling slimline half couplers which provide a firm fixing between two bars whilst allowing 360° of rotation |                                                                                            |
|--------------------------------------------------------------------------------------------------------------------------|--------------------------------------------------------------------------------------------|
| Part Nos                                                                                                                 | T58098 - Polished<br>T58099 - Powder Painted Satin Black                                   |
| Tube Diameter                                                                                                            | Ø48 - 51mm (1.89" - 2.01")                                                                 |
| Materials                                                                                                                | Main Body - AW6082 T6 Aluminium<br>Roll Pins - Stainless Steel<br>Eyebolt Assy - Grade 8.8 |
| Max Tightening<br>Torque                                                                                                 | 30Nm                                                                                       |
| Fixings                                                                                                                  | N/A                                                                                        |
| WLL                                                                                                                      | 300Kg                                                                                      |
| Weight                                                                                                                   | 0.49Kg (1.07 lbs)                                                                          |
| Factor of Safety                                                                                                         | 5:1                                                                                        |
| Approval                                                                                                                 | TÜV Approved                                                                               |