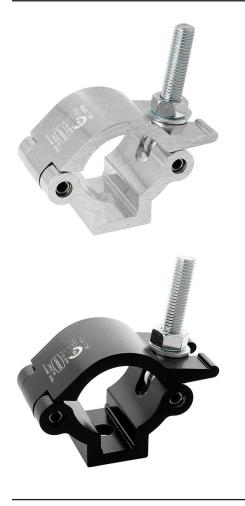

## Lightweight Half Coupler

| A high tensile extruded half coupler<br>Slotted to hold captive an M10 or M12 Nut or Bolt |                                                                                            |
|-------------------------------------------------------------------------------------------|--------------------------------------------------------------------------------------------|
| Part Nos                                                                                  | T58100 - Polished<br>T58101 - Powder Painted Satin Black                                   |
| Tube Diameter                                                                             | Ø48 - 51mm (1.89" - 2.01")                                                                 |
| Materials                                                                                 | Main Body - AW6082 T6 Aluminium<br>Roll Pins - Stainless Steel<br>Eyebolt Assy - Grade 8.8 |
| Max Tightening<br>Torque                                                                  | 30Nm                                                                                       |
| Fixings                                                                                   | To be used with M10 or M12 Fixings                                                         |
| WLL                                                                                       | 500Kg                                                                                      |
| Weight                                                                                    | 0.34Kg (0.74 lbs)                                                                          |
| Factor of Safety                                                                          | 5:1                                                                                        |
| Approval                                                                                  | TÜV Approved                                                                               |