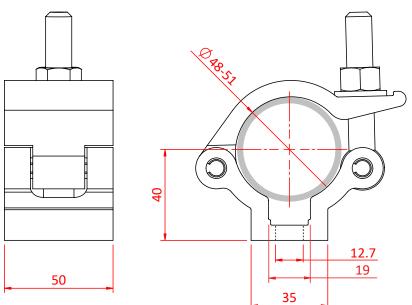

Dimensions in mm

Doughty Engineering Ltd - Crow Arch Lane, Ringwood, Hampshire, BH24 1NZ, UK +44 (0) 1425 478961, sales@doughty-engineering.co.uk - www.doughty-engineering.co.uk