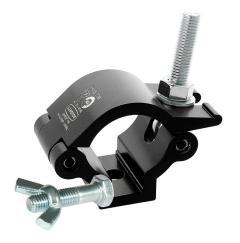

## Lightweight Hook Clamp Coupler

**Product Data Sheet** 

| A high tensile extruded half coupler supplied with fixing kit |                                                                                            |
|---------------------------------------------------------------|--------------------------------------------------------------------------------------------|
| Part Nos                                                      | T58105 - Polished<br>T58106 - Powder Painted Satin Black                                   |
| Tube Diameter                                                 | Ø48 - 51mm (1.89" - 2.01")                                                                 |
| Materials                                                     | Main Body - AW6082 T6 Aluminium<br>Roll Pins - Stainless Steel<br>Eyebolt Assy - Grade 8.8 |
| Max Tightening<br>Torque                                      | 30Nm                                                                                       |
| Fixings                                                       | Supplied with M12x50 Bolt / Wing Nut                                                       |
| WLL                                                           | 500Kg                                                                                      |
| Weight                                                        | 0.42Kg (0.92 lbs)                                                                          |
| Factor of Safety                                              | 5:1                                                                                        |
| Approval                                                      | TÜV Approved                                                                               |