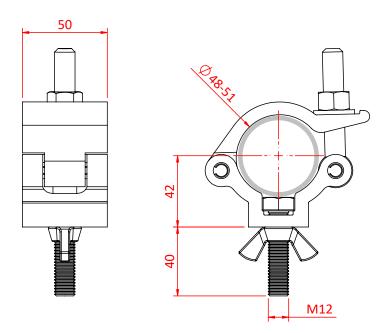

## Lightweight Hook Clamp Coupler

**Product Data Sheet** 

| A high tensile extruded half coupler supplied with fixing kit |                                                                                            |
|---------------------------------------------------------------|--------------------------------------------------------------------------------------------|
| Part Nos                                                      | T58105 - Polished<br>T58106 - Powder Painted Satin Black                                   |
| Tube Diameter                                                 | Ø48 - 51mm (1.89" - 2.01")                                                                 |
| Materials                                                     | Main Body - AW6082 T6 Aluminium<br>Roll Pins - Stainless Steel<br>Eyebolt Assy - Grade 8.8 |
| Max Tightening<br>Torque                                      | 30Nm                                                                                       |
| Fixings                                                       | Supplied with M12x50 Bolt / Wing Nut                                                       |
| WLL                                                           | 500Kg                                                                                      |
| Weight                                                        | 0.42Kg (0.92 lbs)                                                                          |
| Factor of Safety                                              | 5:1                                                                                        |
| Approval                                                      | TÜV Approved                                                                               |

Dimensions in mm

Doughty Engineering Ltd - Crow Arch Lane, Ringwood, Hampshire, BH24 1NZ, UK +44 (0) 1425 478961, sales@doughty-engineering.co.uk - www.doughty-engineering.co.uk