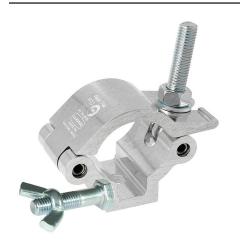

## Lightweight Hook Clamp Coupler

**Product Data Sheet** 

| A high tensile extruded half coupler supplied with fixing kit |                                                                                            |
|---------------------------------------------------------------|--------------------------------------------------------------------------------------------|
| Part Nos                                                      | T58105 - Polished<br>T58106 - Powder Painted Satin Black                                   |
| Tube Diameter                                                 | Ø48 - 51mm (1.89" - 2.01")                                                                 |
| Materials                                                     | Main Body - AW6082 T6 Aluminium<br>Roll Pins - Stainless Steel<br>Eyebolt Assy - Grade 8.8 |
| Max Tightening<br>Torque                                      | 30Nm                                                                                       |
| Fixings                                                       | Supplied with M12x50 Bolt / Wing Nut                                                       |
| WLL                                                           | 500Kg                                                                                      |
| Weight                                                        | 0.42Kg (0.92 lbs)                                                                          |
| Factor of Safety                                              | 5:1                                                                                        |
| Approval                                                      | TÜV Approved                                                                               |