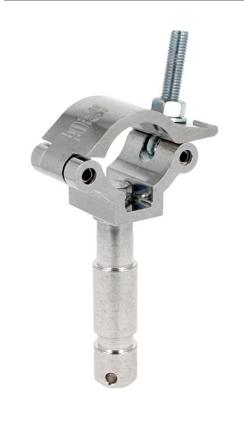

## Lightweight Big Ben Clamp

**Product Data Sheet** 

| A lightweight half coupler fitted with a 28mm (1.10") Spigot |                                                                                            |
|--------------------------------------------------------------|--------------------------------------------------------------------------------------------|
| Part Nos                                                     | T58107 - Polished                                                                          |
| Tube Diameter                                                | Ø48 - 51mm (1.89" - 2.01")                                                                 |
| Materials                                                    | Main Body - AW6082 T6 Aluminium<br>Roll Pins - Stainless Steel<br>Eyebolt Assy - Grade 8.8 |
| Max Tightening<br>Torque                                     | 30Nm                                                                                       |
| Fixings                                                      | 28mm (1.10") Spigot                                                                        |
| WLL                                                          | 200Kg                                                                                      |
| Weight                                                       | 0.54Kg (1.19 lbs)                                                                          |
| Factor of Safety                                             | 5:1                                                                                        |
| Approval                                                     | TÜV Approved                                                                               |