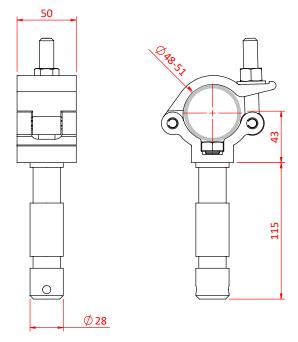

## Lightweight Big Ben Clamp

**Product Data Sheet** 

| A lightweight half coupler fitted with a 28mm (1.10") Spigot |                                                                                            |
|--------------------------------------------------------------|--------------------------------------------------------------------------------------------|
| Part Nos                                                     | T58107 - Polished                                                                          |
| Tube Diameter                                                | Ø48 - 51mm (1.89" - 2.01")                                                                 |
| Materials                                                    | Main Body - AW6082 T6 Aluminium<br>Roll Pins - Stainless Steel<br>Eyebolt Assy - Grade 8.8 |
| Max Tightening<br>Torque                                     | 30Nm                                                                                       |
| Fixings                                                      | 28mm (1.10") Spigot                                                                        |
| WLL                                                          | 200Kg                                                                                      |
| Weight                                                       | 0.54Kg (1.19 lbs)                                                                          |
| Factor of Safety                                             | 5:1                                                                                        |
| Approval                                                     | TÜV Approved                                                                               |

Dimensions in mm

Doughty Engineering Ltd - Crow Arch Lane, Ringwood, Hampshire, BH24 1NZ, UK +44 (0) 1425 478961, sales@doughty-engineering.co.uk - www.doughty-engineering.co.uk