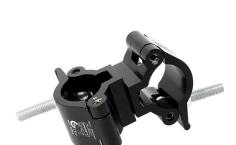

## Lightweight 90° Fixed Coupler

**Product Data Sheet** 

| A pair of half couplers fixed at 90° which provide a firm fixing between two perpendicular bars. |                                                                                            |
|--------------------------------------------------------------------------------------------------|--------------------------------------------------------------------------------------------|
| Part Nos                                                                                         | T58110 - Polished<br>T58111 - Powder Painted Satin Black                                   |
| Tube Diameter                                                                                    | Ø48 - 51mm (1.89" - 2.01")                                                                 |
| Materials                                                                                        | Main Body - AW6082 T6 Aluminium<br>Roll Pins - Stainless Steel<br>Eyebolt Assy - Grade 8.8 |
| Max Tightening<br>Torque                                                                         | 30Nm                                                                                       |
| Fixings                                                                                          | N/A                                                                                        |
| WLL                                                                                              | 500Kg                                                                                      |
| Weight                                                                                           | 0.70Kg (1.55 lbs)                                                                          |
| Factor of Safety                                                                                 | 5:1                                                                                        |
| Approval                                                                                         | TÜV Approved                                                                               |