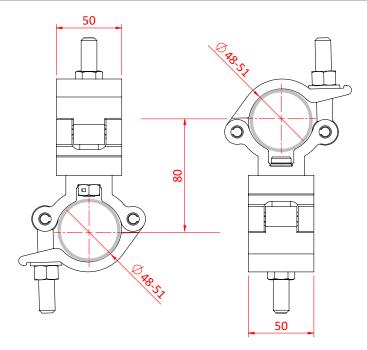

Dimensions in mm

Doughty Engineering Ltd - Crow Arch Lane, Ringwood, Hampshire, BH24 1NZ, UK +44 (0) 1425 478961, sales@doughty-engineering.co.uk - www.doughty-engineering.co.uk