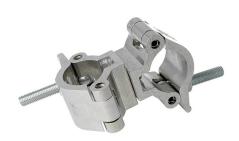

## Lightweight 90° Fixed Coupler

**Product Data Sheet** 

| A pair of half couplers fixed at 90° which provide a firm fixing between two perpendicular bars. |                                                                                            |
|--------------------------------------------------------------------------------------------------|--------------------------------------------------------------------------------------------|
| Part Nos                                                                                         | T58110 - Polished<br>T58111 - Powder Painted Satin Black                                   |
| Tube Diameter                                                                                    | Ø48 - 51mm (1.89" - 2.01")                                                                 |
| Materials                                                                                        | Main Body - AW6082 T6 Aluminium<br>Roll Pins - Stainless Steel<br>Eyebolt Assy - Grade 8.8 |
| Max Tightening<br>Torque                                                                         | 30Nm                                                                                       |
| Fixings                                                                                          | N/A                                                                                        |
| WLL                                                                                              | 500Kg                                                                                      |
| Weight                                                                                           | 0.70Kg (1.55 lbs)                                                                          |
| Factor of Safety                                                                                 | 5:1                                                                                        |
| Approval                                                                                         | TÜV Approved                                                                               |