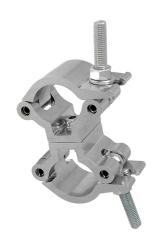

## Lightweight Parallel Coupler

**Product Data Sheet** 

| A pair of half couplers which provide a firm fixing between two parallel bars. |                                                                                            |
|--------------------------------------------------------------------------------|--------------------------------------------------------------------------------------------|
| Part Nos                                                                       | T58115 - Polished<br>T58116 - Powder Painted Satin Black                                   |
| Tube Diameter                                                                  | Ø48 - 51mm (1.89" - 2.01")                                                                 |
| Materials                                                                      | Main Body - AW6082 T6 Aluminium<br>Roll Pins - Stainless Steel<br>Eyebolt Assy - Grade 8.8 |
| Max Tightening<br>Torque                                                       | 30Nm                                                                                       |
| Fixings                                                                        | N/A                                                                                        |
| WLL                                                                            | 500Kg                                                                                      |
| Weight                                                                         | 0.71Kg (1.56 lbs)                                                                          |
| Factor of Safety                                                               | 5:1                                                                                        |
| Approval                                                                       | TÜV Approved                                                                               |