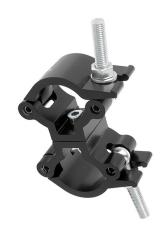

## Lightweight Parallel Coupler

**Product Data Sheet** 

| A pair of half couplers which provide a firm fixing between two parallel bars. |                                                                                            |
|--------------------------------------------------------------------------------|--------------------------------------------------------------------------------------------|
| Part Nos                                                                       | T58115 - Polished<br>T58116 - Powder Painted Satin Black                                   |
| Tube Diameter                                                                  | Ø48 - 51mm (1.89" - 2.01")                                                                 |
| Materials                                                                      | Main Body - AW6082 T6 Aluminium<br>Roll Pins - Stainless Steel<br>Eyebolt Assy - Grade 8.8 |
| Max Tightening<br>Torque                                                       | 30Nm                                                                                       |
| Fixings                                                                        | N/A                                                                                        |
| WLL                                                                            | 500Kg                                                                                      |
| Weight                                                                         | 0.71Kg (1.56 lbs)                                                                          |
| Factor of Safety                                                               | 5:1                                                                                        |
| Approval                                                                       | TÜV Approved                                                                               |