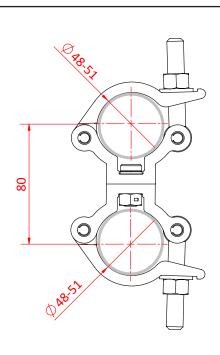

## Lightweight Parallel Coupler

**Product Data Sheet** 

| A pair of half couplers which provide a firm fixing between two parallel bars. |                                                                                            |
|--------------------------------------------------------------------------------|--------------------------------------------------------------------------------------------|
| Part Nos                                                                       | T58115 - Polished<br>T58116 - Powder Painted Satin Black                                   |
| Tube Diameter                                                                  | Ø48 - 51mm (1.89" - 2.01")                                                                 |
| Materials                                                                      | Main Body - AW6082 T6 Aluminium<br>Roll Pins - Stainless Steel<br>Eyebolt Assy - Grade 8.8 |
| Max Tightening<br>Torque                                                       | 30Nm                                                                                       |
| Fixings                                                                        | N/A                                                                                        |
| WLL                                                                            | 500Kg                                                                                      |
| Weight                                                                         | 0.71Kg (1.56 lbs)                                                                          |
| Factor of Safety                                                               | 5:1                                                                                        |
| Approval                                                                       | TÜV Approved                                                                               |

50

Dimensions in mm

Doughty Engineering Ltd - Crow Arch Lane, Ringwood, Hampshire, BH24 1NZ, UK +44 (0) 1425 478961, sales@doughty-engineering.co.uk - www.doughty-engineering.co.uk