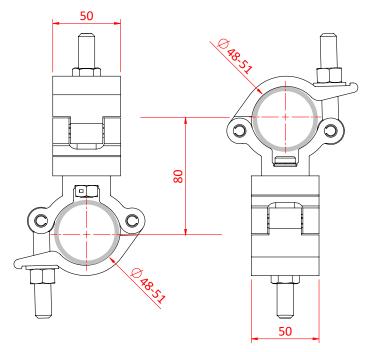

Dimensions in mm

Doughty Engineering Ltd - Crow Arch Lane, Ringwood, Hampshire, BH24 1NZ, UK +44 (0) 1425 478961, sales@doughty-engineering.co.uk - www.doughty-engineering.co.uk