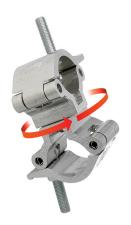

## Lightweight Swivel Coupler

**Product Data Sheet** 

| A pair of swiveling half couplers which provide a firm fixing between two bars whilst allowing 360° of rotation |                                                                                            |
|-----------------------------------------------------------------------------------------------------------------|--------------------------------------------------------------------------------------------|
| Part Nos                                                                                                        | T58120 - Polished<br>T58121 - Powder Painted Satin Black                                   |
| Tube Diameter                                                                                                   | Ø48 - 51mm (1.89" - 2.01")                                                                 |
| Materials                                                                                                       | Main Body - AW6082 T6 Aluminium<br>Roll Pins - Stainless Steel<br>Eyebolt Assy - Grade 8.8 |
| Max Tightening<br>Torque                                                                                        | 30Nm                                                                                       |
| Fixings                                                                                                         | N/A                                                                                        |
| WLL                                                                                                             | 500Kg                                                                                      |
| Weight                                                                                                          | 0.71Kg (1.56 lbs)                                                                          |
| Factor of Safety                                                                                                | 5:1                                                                                        |
| Approval                                                                                                        | TÜV Approved                                                                               |