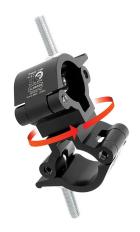

## Lightweight Swivel Coupler

**Product Data Sheet** 

| A pair of swiveling half couplers which provide a firm fixing between two bars whilst allowing 360° of rotation |                                                                                            |
|-----------------------------------------------------------------------------------------------------------------|--------------------------------------------------------------------------------------------|
| Part Nos                                                                                                        | T58120 - Polished<br>T58121 - Powder Painted Satin Black                                   |
| Tube Diameter                                                                                                   | Ø48 - 51mm (1.89" - 2.01")                                                                 |
| Materials                                                                                                       | Main Body - AW6082 T6 Aluminium<br>Roll Pins - Stainless Steel<br>Eyebolt Assy - Grade 8.8 |
| Max Tightening<br>Torque                                                                                        | 30Nm                                                                                       |
| Fixings                                                                                                         | N/A                                                                                        |
| WLL                                                                                                             | 500Kg                                                                                      |
| Weight                                                                                                          | 0.71Kg (1.56 lbs)                                                                          |
| Factor of Safety                                                                                                | 5:1                                                                                        |
| Approval                                                                                                        | TÜV Approved                                                                               |