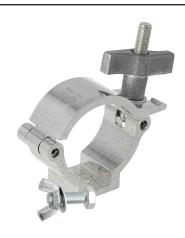

## Super Lightweight Half Coupler

**Product Data Sheet** 

| A high tensile super lightweight half coupler<br>Slotted to hold captive an M10 Nut or Bolt |                                                                                       |
|---------------------------------------------------------------------------------------------|---------------------------------------------------------------------------------------|
| Part Nos                                                                                    | T58122 - Polished<br>T5812201 - Powder Painted Satin Black                            |
| Tube Diameter                                                                               | Ø48 - 51mm (1.89" - 2.01")                                                            |
| Materials                                                                                   | Main Body - AW6082 T6 Aluminium<br>Roll Pins - Stainless Steel<br>Eyebolt - Grade 8.8 |
| Max Tightening<br>Torque                                                                    | Hand-tight Only                                                                       |
| Fixings                                                                                     | Supplied with M10x30 Bolt / Wing Nut                                                  |
| WLL                                                                                         | 100Kg                                                                                 |
| Weight                                                                                      | 0.18Kg (0.4 lbs)                                                                      |
| Factor of Safety                                                                            | 5:1                                                                                   |
| Approval                                                                                    | TÜV Approved                                                                          |