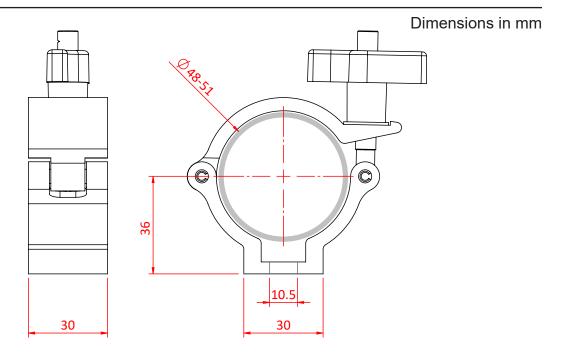

## Super Lightweight Half Coupler

**Product Data Sheet** 

| A high tensile super lightweight half coupler<br>Slotted to hold captive an M10 Nut or Bolt |                                                                                       |
|---------------------------------------------------------------------------------------------|---------------------------------------------------------------------------------------|
| Part Nos                                                                                    | T58122 - Polished<br>T5812201 - Powder Painted Satin Black                            |
| Tube Diameter                                                                               | Ø48 - 51mm (1.89" - 2.01")                                                            |
| Materials                                                                                   | Main Body - AW6082 T6 Aluminium<br>Roll Pins - Stainless Steel<br>Eyebolt - Grade 8.8 |
| Max Tightening<br>Torque                                                                    | Hand-tight Only                                                                       |
| Fixings                                                                                     | Supplied with M10x30 Bolt / Wing Nut                                                  |
| WLL                                                                                         | 100Kg                                                                                 |
| Weight                                                                                      | 0.18Kg (0.4 lbs)                                                                      |
| Factor of Safety                                                                            | 5:1                                                                                   |
| Approval                                                                                    | TÜV Approved                                                                          |