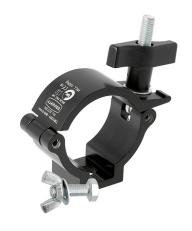

## Super Lightweight Half Coupler

**Product Data Sheet** 

| A high tensile super lightweight half coupler<br>Slotted to hold captive an M10 Nut or Bolt |                                                                                       |
|---------------------------------------------------------------------------------------------|---------------------------------------------------------------------------------------|
| Part Nos                                                                                    | T58122 - Polished<br>T5812201 - Powder Painted Satin Black                            |
| Tube Diameter                                                                               | Ø48 - 51mm (1.89" - 2.01")                                                            |
| Materials                                                                                   | Main Body - AW6082 T6 Aluminium<br>Roll Pins - Stainless Steel<br>Eyebolt - Grade 8.8 |
| Max Tightening<br>Torque                                                                    | Hand-tight Only                                                                       |
| Fixings                                                                                     | Supplied with M10x30 Bolt / Wing Nut                                                  |
| WLL                                                                                         | 100Kg                                                                                 |
| Weight                                                                                      | 0.18Kg (0.4 lbs)                                                                      |
| Factor of Safety                                                                            | 5:1                                                                                   |
| Approval                                                                                    | TÜV Approved                                                                          |