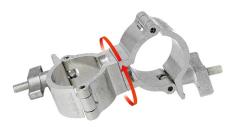

## Super Lightweight Swivel Coupler

| A pair of 360° swiveling super lightweight half couplers which provide a firm fixing between two bars |                                                                                       |
|-------------------------------------------------------------------------------------------------------|---------------------------------------------------------------------------------------|
| Part Nos                                                                                              | T58123 - Polished<br>T5812301 - Powder Painted Satin Black                            |
| Tube Diameter                                                                                         | Ø48 - 51mm (1.89" - 2.01")                                                            |
| Materials                                                                                             | Main Body - AW6082 T6 Aluminium<br>Roll Pins - Stainless Steel<br>Eyebolt - Grade 8.8 |
| Max Tightening<br>Torque                                                                              | Hand-tight Only                                                                       |
| Fixings                                                                                               | N/A                                                                                   |
| WLL                                                                                                   | 100Kg                                                                                 |
| Weight                                                                                                | 0.29Kg (0.64 lbs)                                                                     |
| Factor of Safety                                                                                      | 5:1                                                                                   |
| Approval                                                                                              | TÜV Approved                                                                          |