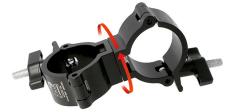

## Super Lightweight Swivel Coupler

| A pair of 360° swiveling super lightweight half couplers which provide a firm fixing between two bars |                                                                                       |
|-------------------------------------------------------------------------------------------------------|---------------------------------------------------------------------------------------|
| Part Nos                                                                                              | T58123 - Polished<br>T5812301 - Powder Painted Satin Black                            |
| Tube Diameter                                                                                         | Ø48 - 51mm (1.89" - 2.01")                                                            |
| Materials                                                                                             | Main Body - AW6082 T6 Aluminium<br>Roll Pins - Stainless Steel<br>Eyebolt - Grade 8.8 |
| Max Tightening<br>Torque                                                                              | Hand-tight Only                                                                       |
| Fixings                                                                                               | N/A                                                                                   |
| WLL                                                                                                   | 100Kg                                                                                 |
| Weight                                                                                                | 0.29Kg (0.64 lbs)                                                                     |
| Factor of Safety                                                                                      | 5:1                                                                                   |
| Approval                                                                                              | TÜV Approved                                                                          |