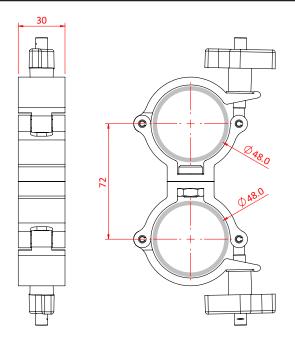

## Super Lightweight Swivel Coupler

| A pair of 360° swiveling super lightweight half couplers which provide a firm fixing between two bars |                                                                                       |
|-------------------------------------------------------------------------------------------------------|---------------------------------------------------------------------------------------|
| Part Nos                                                                                              | T58123 - Polished<br>T5812301 - Powder Painted Satin Black                            |
| Tube Diameter                                                                                         | Ø48 - 51mm (1.89" - 2.01")                                                            |
| Materials                                                                                             | Main Body - AW6082 T6 Aluminium<br>Roll Pins - Stainless Steel<br>Eyebolt - Grade 8.8 |
| Max Tightening<br>Torque                                                                              | Hand-tight Only                                                                       |
| Fixings                                                                                               | N/A                                                                                   |
| WLL                                                                                                   | 100Kg                                                                                 |
| Weight                                                                                                | 0.29Kg (0.64 lbs)                                                                     |
| Factor of Safety                                                                                      | 5:1                                                                                   |
| Approval                                                                                              | TÜV Approved                                                                          |

Dimensions in mm

Doughty Engineering Ltd - Crow Arch Lane, Ringwood, Hampshire, BH24 1NZ, UK +44 (0) 1425 478961, sales@doughty-engineering.co.uk - www.doughty-engineering.co.uk