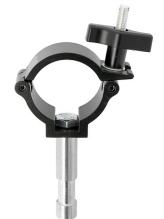

## Super Lightweight Beamer Clamp

**Product Data Sheet** 

| A super lightweight half coupler fitted with a 16mm (0.63") Lighting Pin. |                                                                                       |
|---------------------------------------------------------------------------|---------------------------------------------------------------------------------------|
| Part Nos                                                                  | T58125 - Polished<br>T58126 - Powder Painted Satin Black                              |
| Tube Diameter                                                             | Ø48 - 51mm (1.89" - 2.01")                                                            |
| Materials                                                                 | Main Body - AW6082 T6 Aluminium<br>Roll Pins - Stainless Steel<br>Eyebolt - Grade 8.8 |
| Max Tightening<br>Torque                                                  | Hand-tight Only                                                                       |
| Fixings                                                                   | Fitted with a 16mm (0.63") Lighting Pin                                               |
| WLL                                                                       | 100Kg                                                                                 |
| Weight                                                                    | 0.19Kg (0.42 lbs)                                                                     |
| Factor of Safety                                                          | 5:1                                                                                   |
| Approval                                                                  | TÜV Approved                                                                          |