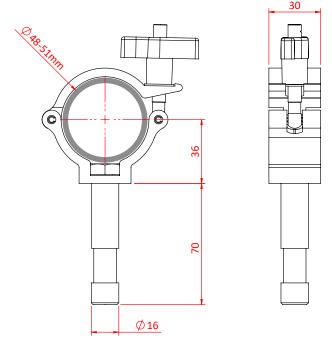

## Super Lightweight Beamer Clamp

**Product Data Sheet** 

| A super lightweight half coupler fitted with a 16mm (0.63") Lighting Pin. |                                                                                       |
|---------------------------------------------------------------------------|---------------------------------------------------------------------------------------|
| Part Nos                                                                  | T58125 - Polished<br>T58126 - Powder Painted Satin Black                              |
| Tube Diameter                                                             | Ø48 - 51mm (1.89" - 2.01")                                                            |
| Materials                                                                 | Main Body - AW6082 T6 Aluminium<br>Roll Pins - Stainless Steel<br>Eyebolt - Grade 8.8 |
| Max Tightening<br>Torque                                                  | Hand-tight Only                                                                       |
| Fixings                                                                   | Fitted with a 16mm (0.63") Lighting Pin                                               |
| WLL                                                                       | 100Kg                                                                                 |
| Weight                                                                    | 0.19Kg (0.42 lbs)                                                                     |
| Factor of Safety                                                          | 5:1                                                                                   |
| Approval                                                                  | TÜV Approved                                                                          |

Dimensions in mm

Doughty Engineering Ltd - Crow Arch Lane, Ringwood, Hampshire, BH24 1NZ, UK +44 (0) 1425 478961, sales@doughty-engineering.co.uk - www.doughty-engineering.co.uk