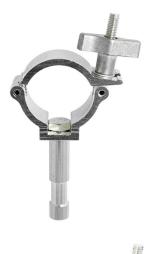

## Super Lightweight Beamer Clamp

**Product Data Sheet** 

| A super lightweight half coupler fitted with a 16mm (0.63") Lighting Pin. |                                                                                       |
|---------------------------------------------------------------------------|---------------------------------------------------------------------------------------|
| Part Nos                                                                  | T58125 - Polished<br>T58126 - Powder Painted Satin Black                              |
| Tube Diameter                                                             | Ø48 - 51mm (1.89" - 2.01")                                                            |
| Materials                                                                 | Main Body - AW6082 T6 Aluminium<br>Roll Pins - Stainless Steel<br>Eyebolt - Grade 8.8 |
| Max Tightening<br>Torque                                                  | Hand-tight Only                                                                       |
| Fixings                                                                   | Fitted with a 16mm (0.63") Lighting Pin                                               |
| WLL                                                                       | 100Kg                                                                                 |
| Weight                                                                    | 0.19Kg (0.42 lbs)                                                                     |
| Factor of Safety                                                          | 5:1                                                                                   |
| Approval                                                                  | TÜV Approved                                                                          |