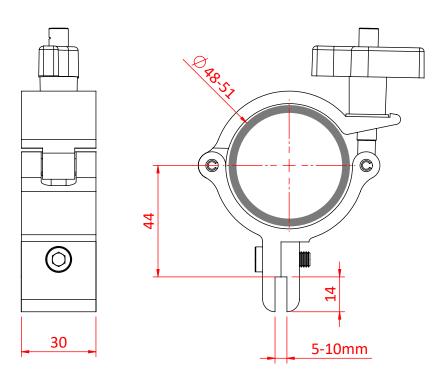

## Super Lightweight Panel Clamp

**Product Data Sheet** 

| A Super Lightweight Panel Clamp. |                                                                                            |
|----------------------------------|--------------------------------------------------------------------------------------------|
| Part Nos                         | T58130 - Silver<br>T5813001 - Black                                                        |
| Tube Diameter                    | Ø48 - 51mm (1.89" - 2.01")                                                                 |
| Materials                        | Main Body - AW6082 T6 Aluminium<br>Roll Pins - Stainless Steel<br>Eyebolt Assy - Grade 8.8 |
| Max Tightening                   | Hand Tight                                                                                 |
| WLL                              | Not Rated                                                                                  |
| Weight                           | 0.16Kg (0.36 lbs)                                                                          |
| Approval                         | TÜV Approved                                                                               |

Dimensions in mm

Doughty Engineering Ltd - Crow Arch Lane, Ringwood, Hampshire, BH24 1NZ, UK +44 (0) 1425 478961, sales@doughty-engineering.co.uk - www.doughty-engineering.co.uk