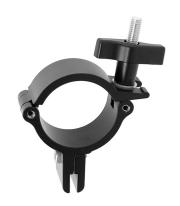

## Super Lightweight Panel Clamp

**Product Data Sheet** 

| A Super Lightweight Panel Clamp. |                                                                                            |
|----------------------------------|--------------------------------------------------------------------------------------------|
| Part Nos                         | T58130 - Silver<br>T5813001 - Black                                                        |
| Tube Diameter                    | Ø48 - 51mm (1.89" - 2.01")                                                                 |
| Materials                        | Main Body - AW6082 T6 Aluminium<br>Roll Pins - Stainless Steel<br>Eyebolt Assy - Grade 8.8 |
| Max Tightening                   | Hand Tight                                                                                 |
| WLL                              | Not Rated                                                                                  |
| Weight                           | 0.16Kg (0.36 lbs)                                                                          |
| Approval                         | TÜV Approved                                                                               |