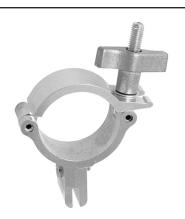

## Super Lightweight Panel Clamp

**Product Data Sheet** 

| A Super Lightweight Panel Clamp. |                                                                                            |
|----------------------------------|--------------------------------------------------------------------------------------------|
| Part Nos                         | T58130 - Silver<br>T5813001 - Black                                                        |
| Tube Diameter                    | Ø48 - 51mm (1.89" - 2.01")                                                                 |
| Materials                        | Main Body - AW6082 T6 Aluminium<br>Roll Pins - Stainless Steel<br>Eyebolt Assy - Grade 8.8 |
| Max Tightening                   | Hand Tight                                                                                 |
| WLL                              | Not Rated                                                                                  |
| Weight                           | 0.16Kg (0.36 lbs)                                                                          |
| Approval                         | TÜV Approved                                                                               |