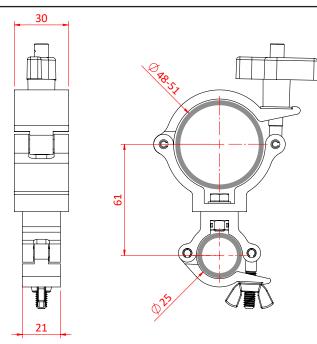

## Super Lightweight to Atom Coupler

| A super lightweight half coupler and 25mm (0.98") atom coupler |                                                                                       |
|----------------------------------------------------------------|---------------------------------------------------------------------------------------|
| Part Nos                                                       | T58132 - Polished<br>T5813201 - Powder Painted Satin Black                            |
| Tube Diameter                                                  | Ø48 - 51mm (1.89" - 2.01") & Ø25mm<br>(0.98")                                         |
| Materials                                                      | Main Body - AW6082 T6 Aluminium<br>Roll Pins - Stainless Steel<br>Eyebolt - Grade 8.8 |
| Max Tightening<br>Torque                                       | Hand-tight Only                                                                       |
| Fixings                                                        | N/A                                                                                   |
| WLL                                                            | 100Kg                                                                                 |
| Weight                                                         | 0.24Kg (0.54 lbs)                                                                     |
| Factor of Safety                                               | 5:1                                                                                   |
| Approval                                                       | TÜV Approved                                                                          |

Dimensions in mm

Doughty Engineering Ltd - Crow Arch Lane, Ringwood, Hampshire, BH24 1NZ, UK +44 (0) 1425 478961, sales@doughty-engineering.co.uk - www.doughty-engineering.co.uk