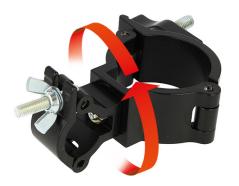

## Super Lightweight to Atom Coupler

| A super lightweight half coupler and 25mm (0.98") atom coupler |                                                                                       |
|----------------------------------------------------------------|---------------------------------------------------------------------------------------|
| Part Nos                                                       | T58132 - Polished<br>T5813201 - Powder Painted Satin Black                            |
| Tube Diameter                                                  | Ø48 - 51mm (1.89" - 2.01") & Ø25mm<br>(0.98")                                         |
| Materials                                                      | Main Body - AW6082 T6 Aluminium<br>Roll Pins - Stainless Steel<br>Eyebolt - Grade 8.8 |
| Max Tightening<br>Torque                                       | Hand-tight Only                                                                       |
| Fixings                                                        | N/A                                                                                   |
| WLL                                                            | 100Kg                                                                                 |
| Weight                                                         | 0.24Kg (0.54 lbs)                                                                     |
| Factor of Safety                                               | 5:1                                                                                   |
| Approval                                                       | TÜV Approved                                                                          |