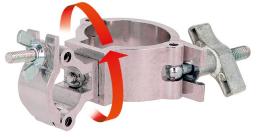

## Super Lightweight to Atom Coupler

| A super lightweight half coupler and 25mm (0.98") atom coupler |                                                                                       |
|----------------------------------------------------------------|---------------------------------------------------------------------------------------|
| Part Nos                                                       | T58132 - Polished<br>T5813201 - Powder Painted Satin Black                            |
| Tube Diameter                                                  | Ø48 - 51mm (1.89" - 2.01") & Ø25mm<br>(0.98")                                         |
| Materials                                                      | Main Body - AW6082 T6 Aluminium<br>Roll Pins - Stainless Steel<br>Eyebolt - Grade 8.8 |
| Max Tightening<br>Torque                                       | Hand-tight Only                                                                       |
| Fixings                                                        | N/A                                                                                   |
| WLL                                                            | 100Kg                                                                                 |
| Weight                                                         | 0.24Kg (0.54 lbs)                                                                     |
| Factor of Safety                                               | 5:1                                                                                   |
| Approval                                                       | TÜV Approved                                                                          |