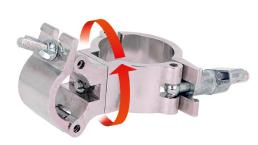

## Super Lightweight to Atom Coupler

**Product Data Sheet** 

| A super lightweight half coupler and 32mm (1.26") atom coupler |                                                                                       |
|----------------------------------------------------------------|---------------------------------------------------------------------------------------|
| Part Nos                                                       | T58133 - Polished<br>T5813301 - Powder Painted Satin Black                            |
| Tube Diameter                                                  | Ø48 - 51mm (1.89" - 2.01") &<br>Ø32mm (1.26")                                         |
| Materials                                                      | Main Body - AW6082 T6 Aluminium<br>Roll Pins - Stainless Steel<br>Eyebolt - Grade 8.8 |
| Max Tightening<br>Torque                                       | Hand-tight Only                                                                       |
| Fixings                                                        | N/A                                                                                   |
| WLL                                                            | 100Kg                                                                                 |
| Weight                                                         | 0.29Kg (0.64 lbs)                                                                     |
| Factor of Safety                                               | 5:1                                                                                   |
| Approval                                                       | TÜV Approved                                                                          |