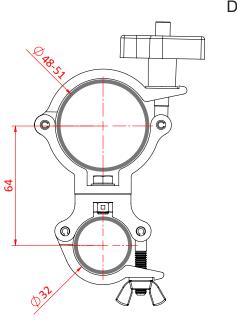

## Super Lightweight to Atom Coupler

**Product Data Sheet** 

| A super lightweight half coupler and 32mm (1.26") atom coupler |                                                                                       |
|----------------------------------------------------------------|---------------------------------------------------------------------------------------|
| Part Nos                                                       | T58133 - Polished<br>T5813301 - Powder Painted Satin Black                            |
| Tube Diameter                                                  | Ø48 - 51mm (1.89" - 2.01") &<br>Ø32mm (1.26")                                         |
| Materials                                                      | Main Body - AW6082 T6 Aluminium<br>Roll Pins - Stainless Steel<br>Eyebolt - Grade 8.8 |
| Max Tightening<br>Torque                                       | Hand-tight Only                                                                       |
| Fixings                                                        | N/A                                                                                   |
| WLL                                                            | 100Kg                                                                                 |
| Weight                                                         | 0.29Kg (0.64 lbs)                                                                     |
| Factor of Safety                                               | 5:1                                                                                   |
| Approval                                                       | TÜV Approved                                                                          |

Dimensions in mm

Doughty Engineering Ltd - Crow Arch Lane, Ringwood, Hampshire, BH24 1NZ, UK +44 (0) 1425 478961, sales@doughty-engineering.co.uk - www.doughty-engineering.co.uk