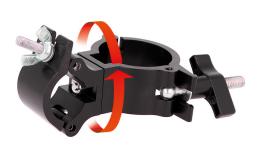

## Super Lightweight to Atom Coupler

**Product Data Sheet** 

| A super lightweight half coupler and 32mm (1.26") atom coupler |                                                                                       |
|----------------------------------------------------------------|---------------------------------------------------------------------------------------|
| Part Nos                                                       | T58133 - Polished<br>T5813301 - Powder Painted Satin Black                            |
| Tube Diameter                                                  | Ø48 - 51mm (1.89" - 2.01") &<br>Ø32mm (1.26")                                         |
| Materials                                                      | Main Body - AW6082 T6 Aluminium<br>Roll Pins - Stainless Steel<br>Eyebolt - Grade 8.8 |
| Max Tightening<br>Torque                                       | Hand-tight Only                                                                       |
| Fixings                                                        | N/A                                                                                   |
| WLL                                                            | 100Kg                                                                                 |
| Weight                                                         | 0.29Kg (0.64 lbs)                                                                     |
| Factor of Safety                                               | 5:1                                                                                   |
| Approval                                                       | TÜV Approved                                                                          |