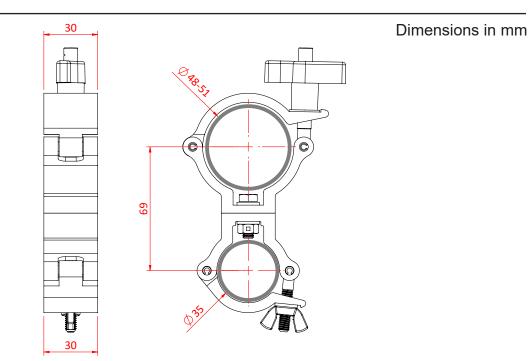

## Super Lightweight to Atom Coupler

| A super lightweight half coupler and 35mm<br>(1.38") atom coupler |                                                                                       |
|-------------------------------------------------------------------|---------------------------------------------------------------------------------------|
| Part Nos                                                          | T58134 - Polished<br>T5813401 - Powder Painted Satin Black                            |
| Tube Diameter                                                     | Ø48 - 51mm (1.89" - 2.01") & Ø35mm<br>(1.38")                                         |
| Materials                                                         | Main Body - AW6082 T6 Aluminium<br>Roll Pins - Stainless Steel<br>Eyebolt - Grade 8.8 |
| Max Tightening<br>Torque                                          | Hand-tight Only                                                                       |
| Fixings                                                           | N/A                                                                                   |
| WLL                                                               | 100Kg                                                                                 |
| Weight                                                            | 0.29Kg (0.64 lbs)                                                                     |
| Factor of Safety                                                  | 5:1                                                                                   |
| Approval                                                          | TÜV Approved                                                                          |