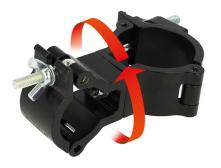

## Super Lightweight to Atom Coupler

| A super lightweight half coupler and 35mm<br>(1.38") atom coupler |                                                                                       |
|-------------------------------------------------------------------|---------------------------------------------------------------------------------------|
| Part Nos                                                          | T58134 - Polished<br>T5813401 - Powder Painted Satin Black                            |
| Tube Diameter                                                     | Ø48 - 51mm (1.89" - 2.01") & Ø35mm<br>(1.38")                                         |
| Materials                                                         | Main Body - AW6082 T6 Aluminium<br>Roll Pins - Stainless Steel<br>Eyebolt - Grade 8.8 |
| Max Tightening<br>Torque                                          | Hand-tight Only                                                                       |
| Fixings                                                           | N/A                                                                                   |
| WLL                                                               | 100Kg                                                                                 |
| Weight                                                            | 0.29Kg (0.64 lbs)                                                                     |
| Factor of Safety                                                  | 5:1                                                                                   |
| Approval                                                          | TÜV Approved                                                                          |