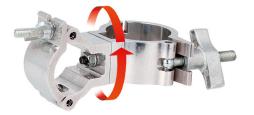

## Super Lightweight to Atom Coupler

| A super lightweight half coupler and 35mm<br>(1.38") atom coupler |                                                                                       |
|-------------------------------------------------------------------|---------------------------------------------------------------------------------------|
| Part Nos                                                          | T58134 - Polished<br>T5813401 - Powder Painted Satin Black                            |
| Tube Diameter                                                     | Ø48 - 51mm (1.89" - 2.01") & Ø35mm<br>(1.38")                                         |
| Materials                                                         | Main Body - AW6082 T6 Aluminium<br>Roll Pins - Stainless Steel<br>Eyebolt - Grade 8.8 |
| Max Tightening<br>Torque                                          | Hand-tight Only                                                                       |
| Fixings                                                           | N/A                                                                                   |
| WLL                                                               | 100Kg                                                                                 |
| Weight                                                            | 0.29Kg (0.64 lbs)                                                                     |
| Factor of Safety                                                  | 5:1                                                                                   |
| Approval                                                          | TÜV Approved                                                                          |