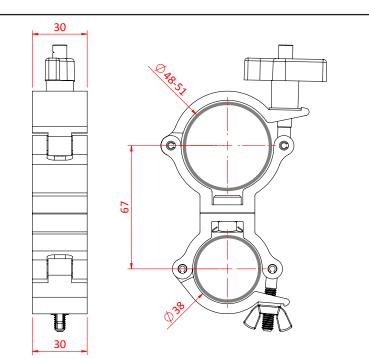

## Super Lightweight to Atom Coupler

Dimensions in mm

| A super lightweight half coupler and 38mm (1.50") atom coupler |                                                                                       |
|----------------------------------------------------------------|---------------------------------------------------------------------------------------|
| Part Nos                                                       | T58135 - Polished<br>T5813501 - Powder Painted Satin Black                            |
| Tube Diameter                                                  | Ø48 - 51mm (1.89" - 2.01") & Ø38mm<br>(1.50")                                         |
| Materials                                                      | Main Body - AW6082 T6 Aluminium<br>Roll Pins - Stainless Steel<br>Eyebolt - Grade 8.8 |
| Max Tightening<br>Torque                                       | Hand-tight Only                                                                       |
| Fixings                                                        | N/A                                                                                   |
| WLL                                                            | 100Kg                                                                                 |
| Weight                                                         | 0.29Kg (0.64 lbs)                                                                     |
| Factor of Safety                                               | 5:1                                                                                   |
| Approval                                                       | TÜV Approved                                                                          |