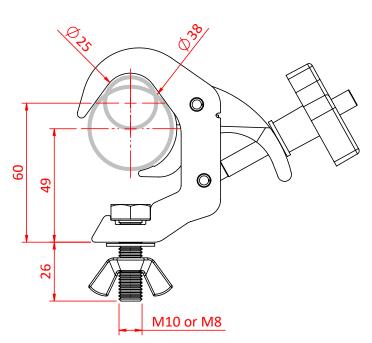

## Baby Quick Trigger Clamp

| A Baby Quick Trigger clamp ideal for use with smaller trusses |                                                                                            |
|---------------------------------------------------------------|--------------------------------------------------------------------------------------------|
| Part Nos                                                      | T58150 - Polished<br>T58151 - Powder Painted Satin Black                                   |
| Tube Diameter                                                 | Ø25 - 38mm (0.98" - 1.50")                                                                 |
| Materials                                                     | Main Body - AW6082 T6 Aluminium<br>Roll Pins - Stainless Steel<br>Eyebolt Assy - Grade 8.8 |
| Max Tightening<br>Torque                                      | Hand-tight Only                                                                            |
| Fixings                                                       | To be used with M8 or M10 Fixings                                                          |
| WLL                                                           | 40Kg                                                                                       |
| Weight                                                        | 0.24Kg (0.52 lbs)                                                                          |
| Factor of Safety                                              | 5:1                                                                                        |
| Approval                                                      | TÜV Approved                                                                               |

Dimensions in mm

Doughty Engineering Ltd - Crow Arch Lane, Ringwood, Hampshire, BH24 1NZ, UK +44 (0) 1425 478961, sales@doughty-engineering.co.uk - www.doughty-engineering.co.uk