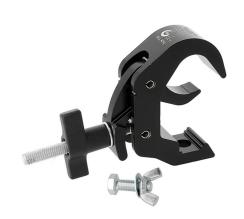

## Baby Quick Trigger Clamp

| A Baby Quick Trigger clamp ideal for use with smaller trusses |                                                                                            |
|---------------------------------------------------------------|--------------------------------------------------------------------------------------------|
| Part Nos                                                      | T58150 - Polished<br>T58151 - Powder Painted Satin Black                                   |
| Tube Diameter                                                 | Ø25 - 38mm (0.98" - 1.50")                                                                 |
| Materials                                                     | Main Body - AW6082 T6 Aluminium<br>Roll Pins - Stainless Steel<br>Eyebolt Assy - Grade 8.8 |
| Max Tightening<br>Torque                                      | Hand-tight Only                                                                            |
| Fixings                                                       | To be used with M8 or M10 Fixings                                                          |
| WLL                                                           | 40Kg                                                                                       |
| Weight                                                        | 0.24Kg (0.52 lbs)                                                                          |
| Factor of Safety                                              | 5:1                                                                                        |
| Approval                                                      | TÜV Approved                                                                               |