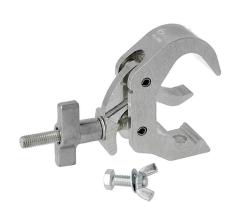

## Baby Quick Trigger Clamp

| A Baby Quick Trigger clamp ideal for use with smaller trusses |                                                                                            |
|---------------------------------------------------------------|--------------------------------------------------------------------------------------------|
| Part Nos                                                      | T58150 - Polished<br>T58151 - Powder Painted Satin Black                                   |
| Tube Diameter                                                 | Ø25 - 38mm (0.98" - 1.50")                                                                 |
| Materials                                                     | Main Body - AW6082 T6 Aluminium<br>Roll Pins - Stainless Steel<br>Eyebolt Assy - Grade 8.8 |
| Max Tightening<br>Torque                                      | Hand-tight Only                                                                            |
| Fixings                                                       | To be used with M8 or M10 Fixings                                                          |
| WLL                                                           | 40Kg                                                                                       |
| Weight                                                        | 0.24Kg (0.52 lbs)                                                                          |
| Factor of Safety                                              | 5:1                                                                                        |
| Approval                                                      | TÜV Approved                                                                               |