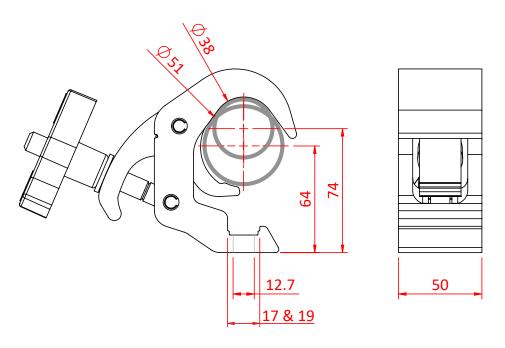

## Quick Trigger Clamp

**Product Data Sheet** 

| A Quick Trigger Clamp with a slotted body to hold captive an M10 or M12 nut or bolt |                                                                                            |
|-------------------------------------------------------------------------------------|--------------------------------------------------------------------------------------------|
| Part Nos                                                                            | T58200 - Polished<br>T58201 - Powder Painted Satin Black                                   |
| Tube Diameter                                                                       | Ø38 - 51mm (1.50" - 2.01")                                                                 |
| Materials                                                                           | Main Body - AW6082 T6 Aluminium<br>Roll Pins - Stainless Steel<br>Eyebolt Assy - Grade 8.8 |
| Max Tightening<br>Torque                                                            | Hand-tight Only                                                                            |
| Fixings                                                                             | To be used with M10 or M12 Fixings                                                         |
| WLL                                                                                 | 250Kg                                                                                      |
| Weight                                                                              | 0.71Kg (1.57 lbs)                                                                          |
| Factor of Safety                                                                    | 5:1                                                                                        |
| Approval                                                                            | TÜV Approved                                                                               |

Dimensions in mm

Doughty Engineering Ltd - Crow Arch Lane, Ringwood, Hampshire, BH24 1NZ, UK +44 (0) 1425 478961, sales@doughty-engineering.co.uk - www.doughty-engineering.co.uk