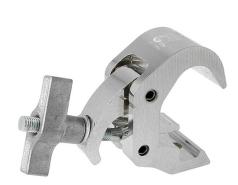

## Quick Trigger Clamp

**Product Data Sheet** 

| A Quick Trigger Clamp with a slotted body to hold captive an M10 or M12 nut or bolt |                                                                                            |
|-------------------------------------------------------------------------------------|--------------------------------------------------------------------------------------------|
| Part Nos                                                                            | T58200 - Polished<br>T58201 - Powder Painted Satin Black                                   |
| Tube Diameter                                                                       | Ø38 - 51mm (1.50" - 2.01")                                                                 |
| Materials                                                                           | Main Body - AW6082 T6 Aluminium<br>Roll Pins - Stainless Steel<br>Eyebolt Assy - Grade 8.8 |
| Max Tightening<br>Torque                                                            | Hand-tight Only                                                                            |
| Fixings                                                                             | To be used with M10 or M12 Fixings                                                         |
| WLL                                                                                 | 250Kg                                                                                      |
| Weight                                                                              | 0.71Kg (1.57 lbs)                                                                          |
| Factor of Safety                                                                    | 5:1                                                                                        |
| Approval                                                                            | TÜV Approved                                                                               |