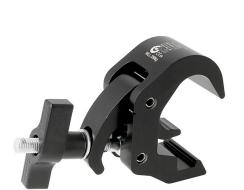

## Quick Trigger Clamp

**Product Data Sheet** 

| A Quick Trigger Clamp with a slotted body to hold captive an M10 or M12 nut or bolt |                                                                                            |
|-------------------------------------------------------------------------------------|--------------------------------------------------------------------------------------------|
| Part Nos                                                                            | T58200 - Polished<br>T58201 - Powder Painted Satin Black                                   |
| Tube Diameter                                                                       | Ø38 - 51mm (1.50" - 2.01")                                                                 |
| Materials                                                                           | Main Body - AW6082 T6 Aluminium<br>Roll Pins - Stainless Steel<br>Eyebolt Assy - Grade 8.8 |
| Max Tightening<br>Torque                                                            | Hand-tight Only                                                                            |
| Fixings                                                                             | To be used with M10 or M12 Fixings                                                         |
| WLL                                                                                 | 250Kg                                                                                      |
| Weight                                                                              | 0.71Kg (1.57 lbs)                                                                          |
| Factor of Safety                                                                    | 5:1                                                                                        |
| Approval                                                                            | TÜV Approved                                                                               |