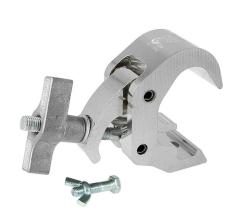

## Quick Trigger Hook Clamp

| A Quick Trigger clamp supplied with a fixing kit |                                                                                            |
|--------------------------------------------------|--------------------------------------------------------------------------------------------|
| Part Nos                                         | T58205 - Polished<br>T58206 - Powder Painted Satin Black                                   |
| Tube Diameter                                    | Ø38 - 51mm (1.50" - 2.01")                                                                 |
| Materials                                        | Main Body - AW6082 T6 Aluminium<br>Roll Pins - Stainless Steel<br>Eyebolt Assy - Grade 8.8 |
| Max Tightening<br>Torque                         | Hand-tight Only                                                                            |
| Fixings                                          | Supplied with M12x45 Bolt & Wing Nut                                                       |
| WLL                                              | 250Kg                                                                                      |
| Weight                                           | 0.77Kg (1.70 lbs)                                                                          |
| Factor of Safety                                 | 5:1                                                                                        |
| Approval                                         | TÜV Approved                                                                               |