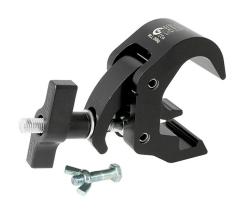

## Quick Trigger Hook Clamp

| A Quick Trigger clamp supplied with a fixing kit |                                                                                            |
|--------------------------------------------------|--------------------------------------------------------------------------------------------|
| Part Nos                                         | T58205 - Polished<br>T58206 - Powder Painted Satin Black                                   |
| Tube Diameter                                    | Ø38 - 51mm (1.50" - 2.01")                                                                 |
| Materials                                        | Main Body - AW6082 T6 Aluminium<br>Roll Pins - Stainless Steel<br>Eyebolt Assy - Grade 8.8 |
| Max Tightening<br>Torque                         | Hand-tight Only                                                                            |
| Fixings                                          | Supplied with M12x45 Bolt & Wing Nut                                                       |
| WLL                                              | 250Kg                                                                                      |
| Weight                                           | 0.77Kg (1.70 lbs)                                                                          |
| Factor of Safety                                 | 5:1                                                                                        |
| Approval                                         | TÜV Approved                                                                               |