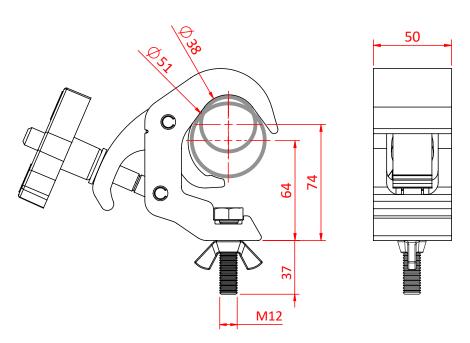

## Quick Trigger Hook Clamp

| A Quick Trigger clamp supplied with a fixing kit |                                                                                            |
|--------------------------------------------------|--------------------------------------------------------------------------------------------|
| Part Nos                                         | T58205 - Polished<br>T58206 - Powder Painted Satin Black                                   |
| Tube Diameter                                    | Ø38 - 51mm (1.50" - 2.01")                                                                 |
| Materials                                        | Main Body - AW6082 T6 Aluminium<br>Roll Pins - Stainless Steel<br>Eyebolt Assy - Grade 8.8 |
| Max Tightening<br>Torque                         | Hand-tight Only                                                                            |
| Fixings                                          | Supplied with M12x45 Bolt & Wing Nut                                                       |
| WLL                                              | 250Kg                                                                                      |
| Weight                                           | 0.77Kg (1.70 lbs)                                                                          |
| Factor of Safety                                 | 5:1                                                                                        |
| Approval                                         | TÜV Approved                                                                               |

Dimensions in mm

Doughty Engineering Ltd - Crow Arch Lane, Ringwood, Hampshire, BH24 1NZ, UK +44 (0) 1425 478961, sales@doughty-engineering.co.uk - www.doughty-engineering.co.uk