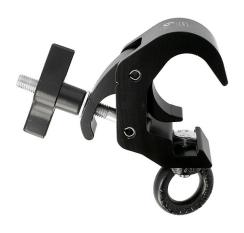

## Quick Trigger Hanging Clamp

| A Quick Trigger Camp<br>fitted with an M12 Eye Nut |                                                                                            |
|----------------------------------------------------|--------------------------------------------------------------------------------------------|
| Part Nos                                           | T58215 - Polished<br>T58216 - Powder Painted Satin Black                                   |
| Tube Diameter                                      | Ø38 - 51mm (1.50" - 2.01")                                                                 |
| Materials                                          | Main Body - AW6082 T6 Aluminium<br>Roll Pins - Stainless Steel<br>Eyebolt Assy - Grade 8.8 |
| Max Tightening<br>Torque                           | Hand-tight Only                                                                            |
| Fixings                                            | M12 Eye Nut                                                                                |
| WLL                                                | 250Kg Vertical Load                                                                        |
| Weight                                             | 0.97Kg (2.13 lbs)                                                                          |
| Factor of Safety                                   | 5:1                                                                                        |
| Approval                                           | TÜV Approved                                                                               |