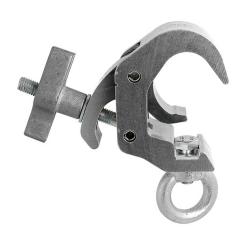

## Quick Trigger Hanging Clamp

| A Quick Trigger Camp<br>fitted with an M12 Eye Nut |                                                                                            |
|----------------------------------------------------|--------------------------------------------------------------------------------------------|
| Part Nos                                           | T58215 - Polished<br>T58216 - Powder Painted Satin Black                                   |
| Tube Diameter                                      | Ø38 - 51mm (1.50" - 2.01")                                                                 |
| Materials                                          | Main Body - AW6082 T6 Aluminium<br>Roll Pins - Stainless Steel<br>Eyebolt Assy - Grade 8.8 |
| Max Tightening<br>Torque                           | Hand-tight Only                                                                            |
| Fixings                                            | M12 Eye Nut                                                                                |
| WLL                                                | 250Kg Vertical Load                                                                        |
| Weight                                             | 0.97Kg (2.13 lbs)                                                                          |
| Factor of Safety                                   | 5:1                                                                                        |
| Approval                                           | TÜV Approved                                                                               |