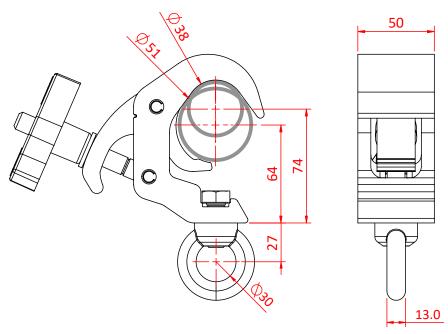

Dimensions in mm

Doughty Engineering Ltd - Crow Arch Lane, Ringwood, Hampshire, BH24 1NZ, UK +44 (0) 1425 478961, sales@doughty-engineering.co.uk - www.doughty-engineering.co.uk