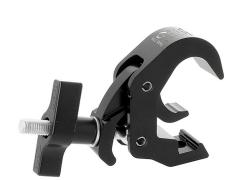

## Slimline Quick Trigger Clamp

**Product Data Sheet** 

| A Quick Trigger Clamp with a slotted body to hold captive an M10 or M12 nut or bolt |                                                                                            |
|-------------------------------------------------------------------------------------|--------------------------------------------------------------------------------------------|
| Part Nos                                                                            | T58300 - Polished<br>T58301 - Powder Painted Satin Black                                   |
| Tube Diameter                                                                       | Ø38 - 51mm (1.50" - 2.01")                                                                 |
| Materials                                                                           | Main Body - AW6082 T6 Aluminium<br>Roll Pins - Stainless Steel<br>Eyebolt Assy - Grade 8.8 |
| Max Tightening<br>Torque                                                            | Hand-tight Only                                                                            |
| Fixings                                                                             | To be used with M10 or M12 Fixings                                                         |
| WLL                                                                                 | 100Kg                                                                                      |
| Weight                                                                              | T58300 - 0.48Kg (1.06 lbs)<br>T58301 - 0.49Kg (1.08 lbs)                                   |
| Factor of Safety                                                                    | 5:1                                                                                        |
| Approval                                                                            | TÜV Approved                                                                               |