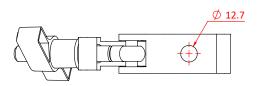

## Slimline Quick Trigger Clamp

**Product Data Sheet** 

| A Quick Trigger Clamp with a slotted body to hold captive an M10 or M12 nut or bolt |                                                                                            |
|-------------------------------------------------------------------------------------|--------------------------------------------------------------------------------------------|
| Part Nos                                                                            | T58300 - Polished<br>T58301 - Powder Painted Satin Black                                   |
| Tube Diameter                                                                       | Ø38 - 51mm (1.50" - 2.01")                                                                 |
| Materials                                                                           | Main Body - AW6082 T6 Aluminium<br>Roll Pins - Stainless Steel<br>Eyebolt Assy - Grade 8.8 |
| Max Tightening<br>Torque                                                            | Hand-tight Only                                                                            |
| Fixings                                                                             | To be used with M10 or M12 Fixings                                                         |
| WLL                                                                                 | 100Kg                                                                                      |
| Weight                                                                              | T58300 - 0.48Kg (1.06 lbs)<br>T58301 - 0.49Kg (1.08 lbs)                                   |
| Factor of Safety                                                                    | 5:1                                                                                        |
| Approval                                                                            | TÜV Approved                                                                               |

Dimensions in mm

Doughty Engineering Ltd - Crow Arch Lane, Ringwood, Hampshire, BH24 1NZ, UK +44 (0) 1425 478961, sales@doughty-engineering.co.uk - www.doughty-engineering.co.uk