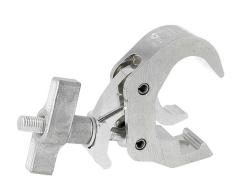

## Slimline Quick Trigger Clamp

**Product Data Sheet** 

| A Quick Trigger Clamp with a slotted body to hold captive an M10 or M12 nut or bolt |                                                                                            |
|-------------------------------------------------------------------------------------|--------------------------------------------------------------------------------------------|
| Part Nos                                                                            | T58300 - Polished<br>T58301 - Powder Painted Satin Black                                   |
| Tube Diameter                                                                       | Ø38 - 51mm (1.50" - 2.01")                                                                 |
| Materials                                                                           | Main Body - AW6082 T6 Aluminium<br>Roll Pins - Stainless Steel<br>Eyebolt Assy - Grade 8.8 |
| Max Tightening<br>Torque                                                            | Hand-tight Only                                                                            |
| Fixings                                                                             | To be used with M10 or M12 Fixings                                                         |
| WLL                                                                                 | 100Kg                                                                                      |
| Weight                                                                              | T58300 - 0.48Kg (1.06 lbs)<br>T58301 - 0.49Kg (1.08 lbs)                                   |
| Factor of Safety                                                                    | 5:1                                                                                        |
| Approval                                                                            | TÜV Approved                                                                               |