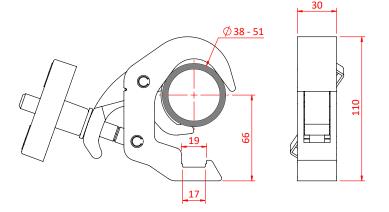

## Slimline Quick Trigger Clamp

**Product Data Sheet** 

| A Quick Trigger Clamp with a slotted body to hold captive an M10 or M12 nut or bolt |                                                                                            |
|-------------------------------------------------------------------------------------|--------------------------------------------------------------------------------------------|
| Part Nos                                                                            | T58300 - Polished<br>T58301 - Powder Painted Satin Black                                   |
| Tube Diameter                                                                       | Ø38 - 51mm (1.50" - 2.01")                                                                 |
| Materials                                                                           | Main Body - AW6082 T6 Aluminium<br>Roll Pins - Stainless Steel<br>Eyebolt Assy - Grade 8.8 |
| Max Tightening<br>Torque                                                            | Hand-tight Only                                                                            |
| Fixings                                                                             | To be used with M10 or M12 Fixings                                                         |
| WLL                                                                                 | 100Kg                                                                                      |
| Weight                                                                              | T58300 - 0.48Kg (1.06 lbs)<br>T58301 - 0.49Kg (1.08 lbs)                                   |
| Factor of Safety                                                                    | 5:1                                                                                        |
| Approval                                                                            | TÜV Approved                                                                               |

Dimensions in mm

Doughty Engineering Ltd - Crow Arch Lane, Ringwood, Hampshire, BH24 1NZ, UK +44 (0) 1425 478961, sales@doughty-engineering.co.uk - www.doughty-engineering.co.uk