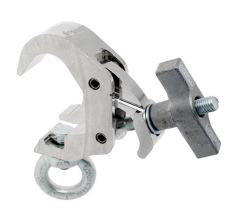

## Slimine Quick Trigger Hanging Clamp

**Product Data Sheet** 

| A slimline Quick Trigger Clamp<br>fitted with an M12 Eye Nut |                                                                                            |
|--------------------------------------------------------------|--------------------------------------------------------------------------------------------|
| Part Nos                                                     | T58315 - Polished<br>T58316 - Powder Painted Satin Black                                   |
| Tube Diameter                                                | Ø38 - 51mm (1.50" - 2.01")                                                                 |
| Materials                                                    | Main Body - AW6082 T6 Aluminium<br>Roll Pins - Stainless Steel<br>Eyebolt Assy - Grade 8.8 |
| Max Tightening<br>Torque                                     | Hand-tight Only                                                                            |
| Fixings                                                      | M12 Eye Nut                                                                                |
| WLL                                                          | 100Kg Vertical Load                                                                        |
| Weight                                                       | 0.70Kg (1.54 lbs)                                                                          |
| Factor of Safety                                             | 5:1                                                                                        |
| Approval                                                     | TÜV Approved                                                                               |