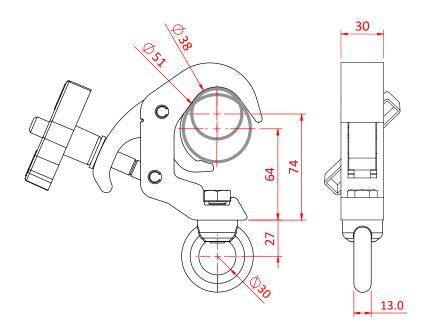

Dimensions in mm

Doughty Engineering Ltd - Crow Arch Lane, Ringwood, Hampshire, BH24 1NZ, UK +44 (0) 1425 478961, sales@doughty-engineering.co.uk - www.doughty-engineering.co.uk