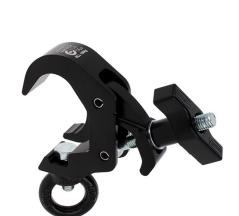

## Slimine Quick Trigger Hanging Clamp

**Product Data Sheet** 

| A slimline Quick Trigger Clamp<br>fitted with an M12 Eye Nut |                                                                                            |
|--------------------------------------------------------------|--------------------------------------------------------------------------------------------|
| Part Nos                                                     | T58315 - Polished<br>T58316 - Powder Painted Satin Black                                   |
| Tube Diameter                                                | Ø38 - 51mm (1.50" - 2.01")                                                                 |
| Materials                                                    | Main Body - AW6082 T6 Aluminium<br>Roll Pins - Stainless Steel<br>Eyebolt Assy - Grade 8.8 |
| Max Tightening<br>Torque                                     | Hand-tight Only                                                                            |
| Fixings                                                      | M12 Eye Nut                                                                                |
| WLL                                                          | 100Kg Vertical Load                                                                        |
| Weight                                                       | 0.70Kg (1.54 lbs)                                                                          |
| Factor of Safety                                             | 5:1                                                                                        |
| Approval                                                     | TÜV Approved                                                                               |