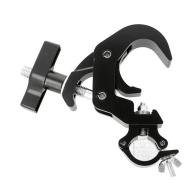

## Slimline Quick Trigger Projector Frame Clamp

| A Quick Trigger Clamp fitted with a<br>Ø32mm (1.25") Atom Half Coupler |                                                                                            |
|------------------------------------------------------------------------|--------------------------------------------------------------------------------------------|
| Part Nos                                                               | T58335 - Polished<br>T58336 - Powder Painted Satin Black                                   |
| Tube Diameter                                                          | Ø48 - 51mm (1.89" - 2.01")                                                                 |
| Materials                                                              | Main Body - AW6082 T6 Aluminium<br>Roll Pins - Stainless Steel<br>Eyebolt Assy - Grade 8.8 |
| Max Tightening<br>Torque                                               | Hand Tighten only                                                                          |
| Fixings                                                                | Ø32mm (1.25") Atom Half Coupler                                                            |
| WLL                                                                    | 100Kg                                                                                      |
| Weight                                                                 | 0.80Kg (1.76 lbs)                                                                          |
| Factor of Safety                                                       | 5:1                                                                                        |
| Approval                                                               | TÜV Approved                                                                               |