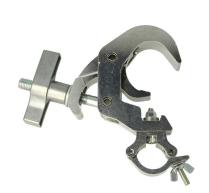

## Slimline Quick Trigger Projector Frame Clamp

| A Quick Trigger Clamp fitted with a<br>Ø32mm (1.25") Atom Half Coupler |                                                                                            |
|------------------------------------------------------------------------|--------------------------------------------------------------------------------------------|
| Part Nos                                                               | T58335 - Polished<br>T58336 - Powder Painted Satin Black                                   |
| Tube Diameter                                                          | Ø48 - 51mm (1.89" - 2.01")                                                                 |
| Materials                                                              | Main Body - AW6082 T6 Aluminium<br>Roll Pins - Stainless Steel<br>Eyebolt Assy - Grade 8.8 |
| Max Tightening<br>Torque                                               | Hand Tighten only                                                                          |
| Fixings                                                                | Ø32mm (1.25") Atom Half Coupler                                                            |
| WLL                                                                    | 100Kg                                                                                      |
| Weight                                                                 | 0.80Kg (1.76 lbs)                                                                          |
| Factor of Safety                                                       | 5:1                                                                                        |
| Approval                                                               | TÜV Approved                                                                               |