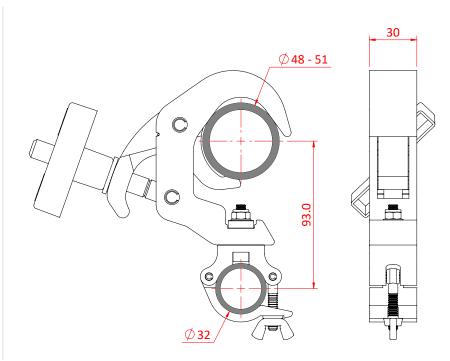

## Slimline Quick Trigger Projector Frame Clamp

| A Quick Trigger Clamp fitted with a<br>Ø32mm (1.25") Atom Half Coupler |                                                                                            |
|------------------------------------------------------------------------|--------------------------------------------------------------------------------------------|
| Part Nos                                                               | T58335 - Polished<br>T58336 - Powder Painted Satin Black                                   |
| Tube Diameter                                                          | Ø48 - 51mm (1.89" - 2.01")                                                                 |
| Materials                                                              | Main Body - AW6082 T6 Aluminium<br>Roll Pins - Stainless Steel<br>Eyebolt Assy - Grade 8.8 |
| Max Tightening<br>Torque                                               | Hand Tighten only                                                                          |
| Fixings                                                                | Ø32mm (1.25") Atom Half Coupler                                                            |
| WLL                                                                    | 100Kg                                                                                      |
| Weight                                                                 | 0.80Kg (1.76 lbs)                                                                          |
| Factor of Safety                                                       | 5:1                                                                                        |
| Approval                                                               | TÜV Approved                                                                               |

Dimensions in mm

Doughty Engineering Ltd - Crow Arch Lane, Ringwood, Hampshire, BH24 1NZ, UK +44 (0) 1425 478961, sales@doughty-engineering.co.uk - www.doughty-engineering.co.uk