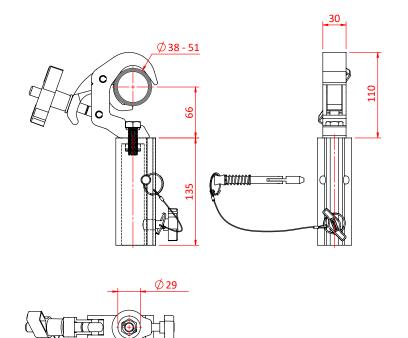

Dimensions in mm

Doughty Engineering Ltd - Crow Arch Lane, Ringwood, Hampshire, BH24 1NZ, UK +44 (0) 1425 478961, sales@doughty-engineering.co.uk - www.doughty-engineering.co.uk