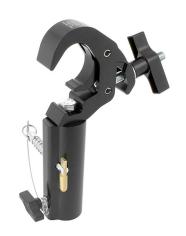

## Slimline Quick Trigger TV Clamp

**Product Data Sheet** 

| A slimline Quick Trigger Camp fitted with a 29mm (1.14") Receiver |                                                                                            |
|-------------------------------------------------------------------|--------------------------------------------------------------------------------------------|
| Part Nos                                                          | T58340 - Polished<br>T58341 - Powder Painted Satin Black                                   |
| Tube Diameter                                                     | Ø38 - 51mm (1.50" - 2.01")                                                                 |
| Materials                                                         | Main Body - AW6082 T6 Aluminium<br>Roll Pins - Stainless Steel<br>Eyebolt Assy - Grade 8.8 |
| Max Tightening<br>Torque                                          | Hand-tight Only                                                                            |
| Fixings                                                           | 29mm (1.14") Receiver                                                                      |
| WLL                                                               | 100Kg                                                                                      |
| Weight                                                            | 1.05Kg (2.31 lbs)                                                                          |
| Factor of Safety                                                  | 5:1                                                                                        |
| Approval                                                          | TÜV Approved                                                                               |