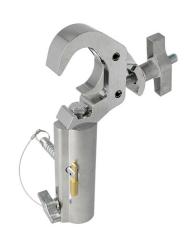

## Slimline Quick Trigger TV Clamp

**Product Data Sheet** 

| A slimline Quick Trigger Camp fitted with a 29mm (1.14") Receiver |                                                                                            |
|-------------------------------------------------------------------|--------------------------------------------------------------------------------------------|
| Part Nos                                                          | T58340 - Polished<br>T58341 - Powder Painted Satin Black                                   |
| Tube Diameter                                                     | Ø38 - 51mm (1.50" - 2.01")                                                                 |
| Materials                                                         | Main Body - AW6082 T6 Aluminium<br>Roll Pins - Stainless Steel<br>Eyebolt Assy - Grade 8.8 |
| Max Tightening<br>Torque                                          | Hand-tight Only                                                                            |
| Fixings                                                           | 29mm (1.14") Receiver                                                                      |
| WLL                                                               | 100Kg                                                                                      |
| Weight                                                            | 1.05Kg (2.31 lbs)                                                                          |
| Factor of Safety                                                  | 5:1                                                                                        |
| Approval                                                          | TÜV Approved                                                                               |