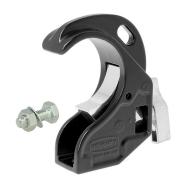

## **Twenty Clamp**

## **Product Data Sheet**

| A cast aluminium clamp   |                                                                                          |
|--------------------------|------------------------------------------------------------------------------------------|
| Part Nos                 | T58400 - Powder Painted Satin Black                                                      |
| Tube Diameter            | Ø48 - 51mm (1.89" - 2.01")                                                               |
| Materials                | Main Body - EN46500 Aluminium<br>Roll Pins - Stainless Steel<br>Eyebolt Assy - Grade 8.8 |
| Max Tightening<br>Torque | Hand-tight Only                                                                          |
| Fixings                  | To be used with M10 fixings                                                              |
| WLL                      | 20Kg Vertical Load                                                                       |
| Weight                   | 0.24Kg (0.54 lbs)                                                                        |
| Factor of Safety         | 5:1                                                                                      |
| Approval                 | TÜV Approved                                                                             |