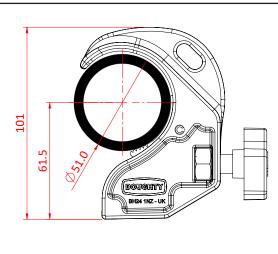

## **Product Data Sheet**

| A cast aluminium clamp   |                                                                                          |
|--------------------------|------------------------------------------------------------------------------------------|
| Part Nos                 | T58400 - Powder Painted Satin Black                                                      |
| Tube Diameter            | Ø48 - 51mm (1.89" - 2.01")                                                               |
| Materials                | Main Body - EN46500 Aluminium<br>Roll Pins - Stainless Steel<br>Eyebolt Assy - Grade 8.8 |
| Max Tightening<br>Torque | Hand-tight Only                                                                          |
| Fixings                  | To be used with M10 fixings                                                              |
| WLL                      | 20Kg Vertical Load                                                                       |
| Weight                   | 0.24Kg (0.54 lbs)                                                                        |
| Factor of Safety         | 5:1                                                                                      |
| Approval                 | TÜV Approved                                                                             |

Dimensions in mm

Doughty Engineering Ltd - Crow Arch Lane, Ringwood, Hampshire, BH24 1NZ, UK +44 (0) 1425 478961, sales@doughty-engineering.co.uk - www.doughty-engineering.co.uk