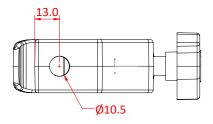

## **Product Data Sheet**

| A cast aluminium clamp   |                                                                                          |
|--------------------------|------------------------------------------------------------------------------------------|
| Part Nos                 | T58400 - Powder Painted Satin Black                                                      |
| Tube Diameter            | Ø48 - 51mm (1.89" - 2.01")                                                               |
| Materials                | Main Body - EN46500 Aluminium<br>Roll Pins - Stainless Steel<br>Eyebolt Assy - Grade 8.8 |
| Max Tightening<br>Torque | Hand-tight Only                                                                          |
| Fixings                  | To be used with M10 fixings                                                              |
| WLL                      | 20Kg Vertical Load                                                                       |
| Weight                   | 0.24Kg (0.54 lbs)                                                                        |
| Factor of Safety         | 5:1                                                                                      |
| Approval                 | TÜV Approved                                                                             |

Dimensions in mm

Doughty Engineering Ltd - Crow Arch Lane, Ringwood, Hampshire, BH24 1NZ, UK +44 (0) 1425 478961, sales@doughty-engineering.co.uk - www.doughty-engineering.co.uk