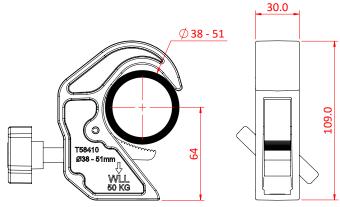

## Fifty Clamp

Dimensions in mm

## **Product Data Sheet**

| A cast aluminium clamp   |                                                                                          |
|--------------------------|------------------------------------------------------------------------------------------|
| Part Nos                 | T58410 - Powder Painted Satin Black                                                      |
| Tube Diameter            | Ø38 - 51mm (1.50" - 2.01")                                                               |
| Materials                | Main Body - EN46500 Aluminium<br>Roll Pins - Stainless Steel<br>Eyebolt Assy - Grade 8.8 |
| Max Tightening<br>Torque | Hand-tight Only                                                                          |
| Fixings                  | To be used with M10 fixings                                                              |
| WLL                      | 50Kg Vertical Load                                                                       |
| Weight                   | 0.25Kg (0.54 lbs)                                                                        |
| Factor of Safety         | 5:1                                                                                      |
| Approval                 | TÜV Approved                                                                             |