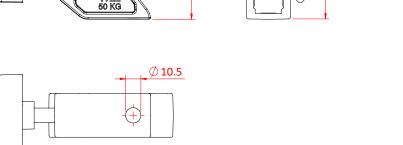

## Fifty Clamp

Dimensions in mm

## **Product Data Sheet**

| A cast aluminium clamp   |                                                                                          |
|--------------------------|------------------------------------------------------------------------------------------|
| Part Nos                 | T58410 - Powder Painted Satin Black                                                      |
| Tube Diameter            | Ø38 - 51mm (1.50" - 2.01")                                                               |
| Materials                | Main Body - EN46500 Aluminium<br>Roll Pins - Stainless Steel<br>Eyebolt Assy - Grade 8.8 |
| Max Tightening<br>Torque | Hand-tight Only                                                                          |
| Fixings                  | To be used with M10 fixings                                                              |
| WLL                      | 50Kg Vertical Load                                                                       |
| Weight                   | 0.25Kg (0.54 lbs)                                                                        |
| Factor of Safety         | 5:1                                                                                      |
| Approval                 | TÜV Approved                                                                             |